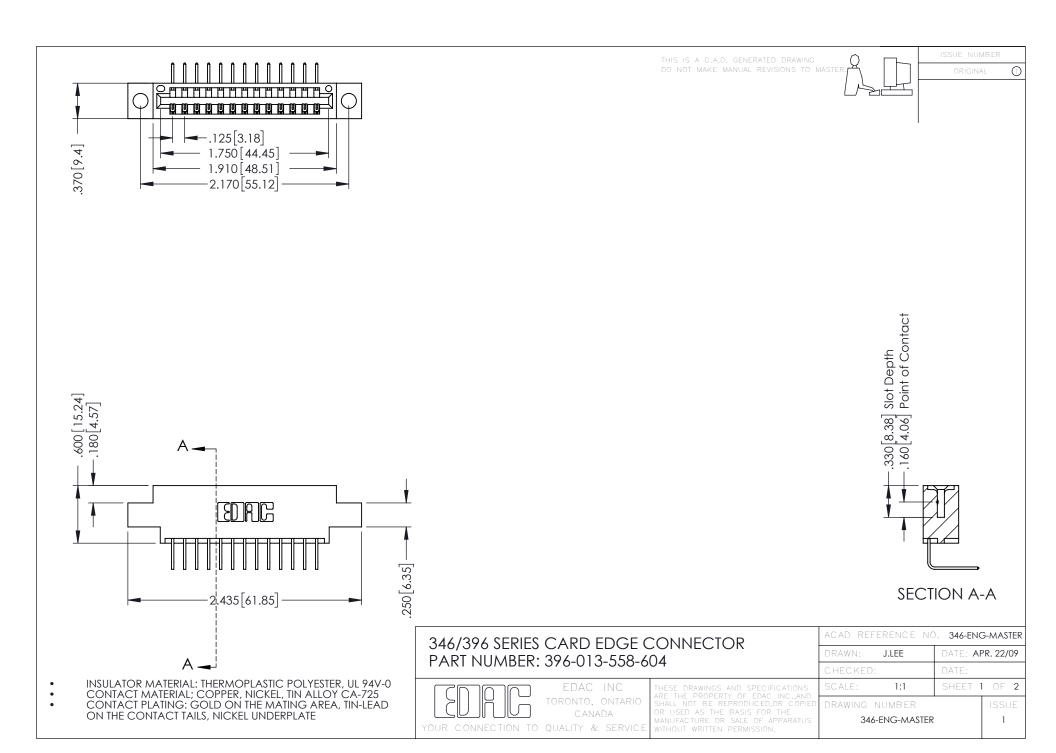

**Contact Code 555** 

**Contact Code 556** 

INSULATOR MATERIAL: THERMOPLASTIC POLYESTER, UL 94V-0 CONTACT MATERIAL; COPPER, NICKEL, TIN ALLOY CA-725

CONTACT PLATING: GOLD ON THE MATING AREA, TIN-LEAD ON THE CONTACT TAILS, NICKEL UNDERPLATE

## 346/396 SERIES CARD EDGE CONNECTOR CONTACT CODE 555,556,558,559,560 DIMENSIONS

YOUR CONNECTION TO QUALITY & SERVICE

|   | ACAD REFERENCE NO. 346-ENG-MASTER |                  |
|---|-----------------------------------|------------------|
|   | DRAWN: J.LEE                      | DATE: APR. 22/09 |
|   | CHECKED:                          | DATE:            |
|   | SCALE: 1:1                        | SHEET 2 OF 2     |
| D | DRAWING NUMBER                    | ISSUE            |