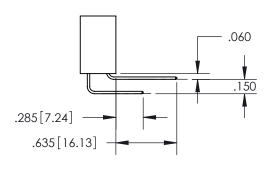

ISSUE NUMBER

ORIGINAL

1

**Contact Code 558** 

**Contact Code 559** 

**Contact Code 560** 

ACAD REFERENCE NO.

| 345/395 SERIES CARD EDGE CONNECTOR          |
|---------------------------------------------|
| CONTACT CODE 555,556,558,559,560 DIMENSIONS |

Outside Tails

Between Tails

| S | DRAWN: R.STA.MONICA | DATE:MAY.16/2017 |
|---|---------------------|------------------|
|   | CHECKED:            | DATE:            |
|   | SCALE: 1:1          | SHEET 2 OF 2     |
|   | DRAWING NUMBER      | ISSUE            |
|   | 345-ENG-MASTER      | 1                |