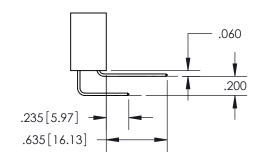

ISSUE NUMBER

ORIGINAL

1

**Contact Code 558** 

**Contact Code 559** 

**Contact Code 560** 

ACAD REFERENCE NO.

| 345/395 SERIES CARD EDGE CONNECTOR          |
|---------------------------------------------|
| CONTACT CODE 555,556,558,559,560 DIMENSIONS |

Outside Tails

Between Tails

| S | DRAWN: R.STA.MONICA | DATE:MAY.16/2017 |
|---|---------------------|------------------|
|   | CHECKED:            | DATE:            |
|   | SCALE: 1:1          | SHEET 2 OF 2     |
|   | DRAWING NUMBER      | ISSUE            |
|   | 345-ENG-MASTER      | 1                |