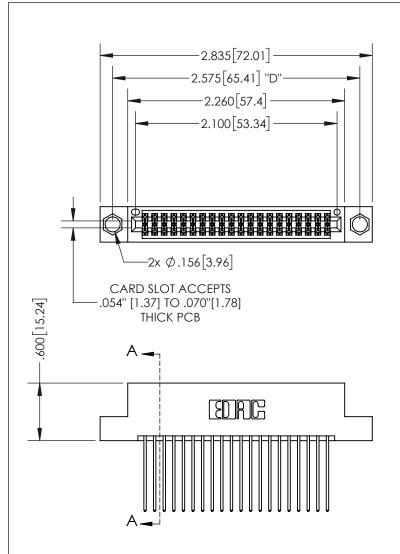

THIS IS A C.A.D. GENERATED DRAWING DO NOT MAKE MANUAL REVISIONS TO MASTER.

ISSUE NUMBER ORIGINAL 1

.160 4.06 POINT OF CONTACT .330[8.38] -.370[9.4] **CARD SLOT** .150 [3.81]

SECTION A-A

<u>Contact Dimensions:</u> 541-Wire Wrap .025 Sq.(0.64 Sq.) - Tail LG=.750(19.05) .100 (2.54) Contact Spacing x .200 (5.08) Row Spacing

INSULATOR MATERIAL: THERMOPLASTIC PBT, UL 94V-0 CONTACT MATERIAL; COPPER TIN ALLOY CONTACT PLATING: GOLD ON THE MATING AREA, TIN PLATING ON THE CONTACT TAILS, NICKEL UNDERPLATE

345/395 SERIES CARD EDGE CONNECTOR PART NUMBER: 395-040-541-204