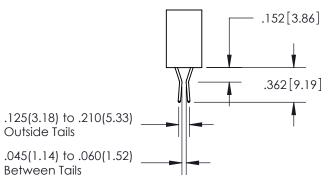

ISSUE NUMBER

ORIGINAL

1

**Contact Code 558** 

**Contact Code 559** 

**Contact Code 560** 

ACAD REFERENCE NO.

| 345/395 SERIES CARD EDGE CONNECTOR          |
|---------------------------------------------|
| CONTACT CODE 555,556,558,559,560 DIMENSIONS |

Outside Tails

Between Tails

| S | DRAWN: R.STA.MONICA | DATE:MAY.16/2017 |
|---|---------------------|------------------|
|   | CHECKED:            | DATE:            |
|   | SCALE: 1:1          | SHEET 2 OF 2     |
|   | DRAWING NUMBER      | ISSUE            |
|   | 345-ENG-MASTER      | 1                |