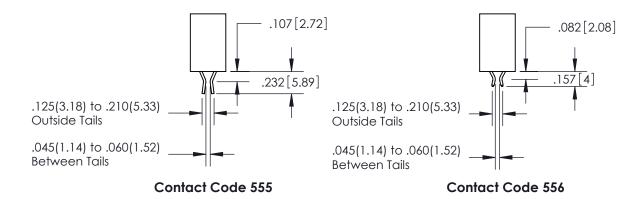

ISSUE NUMBER

ORIGINAL

1

**Contact Code 558** 

**Contact Code 559** 

**Contact Code 560** 

ACAD REFERENCE NO.

| 345/395 SERIES CARD EDGE CONNECTOR          |
|---------------------------------------------|
| CONTACT CODE 555,556,558,559,560 DIMENSIONS |

Outside Tails

Between Tails

| S | DRAWN: R.STA.MONICA | DATE:MAY.16/2017 |
|---|---------------------|------------------|
|   | CHECKED:            | DATE:            |
|   | SCALE: 1:1          | SHEET 2 OF 2     |
|   | DRAWING NUMBER      | ISSUE            |
|   | 345-ENG-MASTER      | 1                |