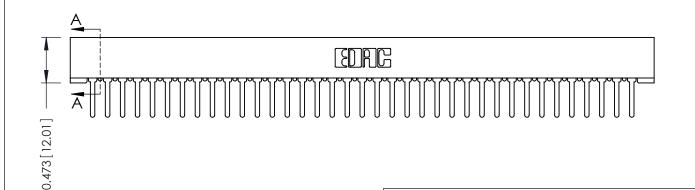

**Mounting Option** No Mounting Lugs **Contact Detail** 

PC Tail .046x.013(1.17x0.33) - Tail LG=.358(9.09) .156 [3.96] Contact Spacing x .200 [5.08] Row Spacing

THIS IS A C.A.D. GENERATED DRAWING DO NOT MAKE MANUAL REVISIONS TO MASTER.