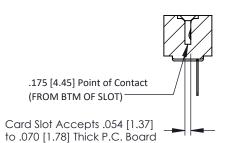

**Mounting Option** No Mounting Lugs **Contact Detail** 

PC Tail .046x.013(1.17x0.33) - Tail LG=.358(9.09) .156 [3.96] Contact Spacing x .200 [5.08] Row Spacing

THIS IS A C.A.D. GENERATED DRAWING DO NOT MAKE MANUAL REVISIONS TO MASTER.