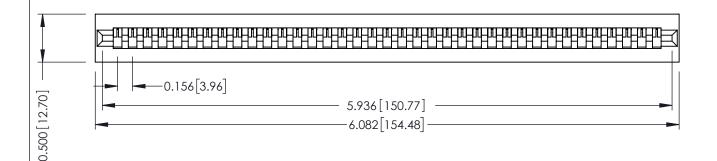

**Mounting Option** No Mounting Lugs **Contact Detail** 

PC Tail .046x.013(1.17x0.33) - Tail LG=.358(9.09) .156 [3.96] Contact Spacing x .200 [5.08] Row Spacing

THIS IS A C.A.D. GENERATED DRAWING DO NOT MAKE MANUAL REVISIONS TO MASTER.