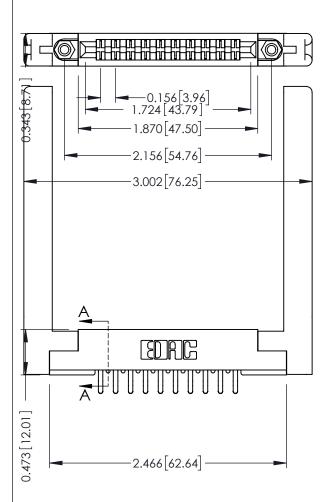

ORIGINAL

SECTION A-A

R

**See Accompanying Pages for:** 

- Contact Bend Details
- Mounting Options

|                    | d Edge Conne<br>357-020-456-2                               |                                                                                                                                                                 |
|--------------------|-------------------------------------------------------------|-----------------------------------------------------------------------------------------------------------------------------------------------------------------|
| YOUR CONNECTION TO | EDAC INC<br>TORONTO, ONTARIO<br>CANADA<br>QUALITY & SERVICE | THESE DRAWINGS AND SPEC<br>ARE THE PROPERTY OF EDA<br>SHALL NOT BE REPRODUCEI<br>OR USED AS THE BASIS FO<br>MANUFACTURE OR SALE OF<br>WITHOUT WRITTEN PERMISSIO |

|   | ACAD REFERENCE NO | G MASTER |          |
|---|-------------------|----------|----------|
|   | DRAWN: J.LEE      | DATE: AU | G. 11/09 |
|   | CHECKED:          | DATE:    |          |
|   | SCALE: NTS        | SHEET    | 1 OF 3   |
| ) | DRAWING NUMBER    |          | ISSUE    |
|   | 307 Assembly      |          | 1        |