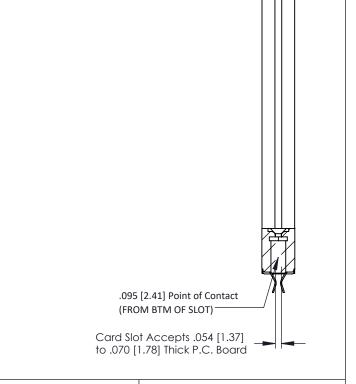

ORIGINAL

SECTION A-A

R

**See Accompanying Pages for:** 

- Contact Bend Details
- Mounting Options

|                    | d Edge Conne<br>357-020-456-2                               |                                                                                                                                                                 |
|--------------------|-------------------------------------------------------------|-----------------------------------------------------------------------------------------------------------------------------------------------------------------|
| YOUR CONNECTION TO | EDAC INC<br>TORONTO, ONTARIO<br>CANADA<br>QUALITY & SERVICE | THESE DRAWINGS AND SPEC<br>ARE THE PROPERTY OF EDA<br>SHALL NOT BE REPRODUCEI<br>OR USED AS THE BASIS FO<br>MANUFACTURE OR SALE OF<br>WITHOUT WRITTEN PERMISSIO |