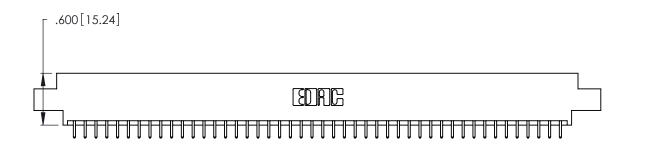

346/396 SERIES CARD EDGE CONNECTOR PART NUMBER: 346-092-521-802

YOUR CONNECTION TO QUALITY & SERVICE

**EDAC INC** TORONTO, ONTARIO CANADA

THESE DRAWINGS AND SPECIFICATIONS ARE THE PROPERTY OF EDAC INC., AND SHALL NOT BE REPRODUCED, OR COPIED OR USED AS THE BASIS FOR THE MANUFACTURE OR SALE OF APPARATUS WITHOUT WRITTEN PERMISSION.

<u>Contact Dimensions:</u>
521-P.C. Tail .025 Sq. (0.64 Sq.) - Tail LG. =.150 (3.81)
.125 (3.18) Contact Spacing x .250 (6.35) Row Spacing

.370 [9.4]

THIS IS A C.A.D. GENERATED DRAWING DO NOT MAKE MANUAL REVISIONS TO MASTER.