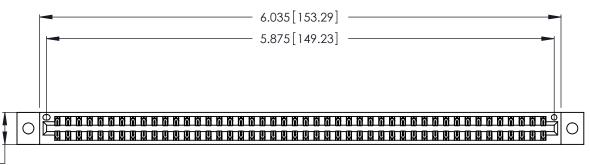

346/396 SERIES CARD EDGE CONNECTOR PART NUMBER: 346-092-521-802

YOUR CONNECTION TO QUALITY & SERVICE

**EDAC INC** TORONTO, ONTARIO CANADA

THESE DRAWINGS AND SPECIFICATIONS ARE THE PROPERTY OF EDAC INC., AND SHALL NOT BE REPRODUCED, OR COPIED OR USED AS THE BASIS FOR THE MANUFACTURE OR SALE OF APPARATUS WITHOUT WRITTEN PERMISSION.

<u>Contact Dimensions:</u>
521-P.C. Tail .025 Sq. (0.64 Sq.) - Tail LG. =.150 (3.81)
.125 (3.18) Contact Spacing x .250 (6.35) Row Spacing

.370 [9.4]

THIS IS A C.A.D. GENERATED DRAWING DO NOT MAKE MANUAL REVISIONS TO MASTER.