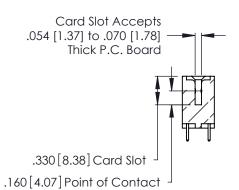

346/396 SERIES CARD EDGE CONNECTOR CONTACT CODE 555,556,558,559,560 DIMENSIONS

YOUR CONNECTION TO QUALITY & SERVICE

**EDAC INC** TORONTO, ONTARIO CANADA

THESE DRAWINGS AND SPECIFICATIONS ARE THE PROPERTY OF EDAC INC.,AND SHALL NOT BE REPRODUCED, OR COPIED OR USED AS THE BASIS FOR THE MANUFACTURE OR SALE OF APPARATUS WITHOUT WRITTEN PERMISSION.

**Contact Code 560** 

INSULATOR MATERIAL: THERMOPLASTIC POLYESTER, UL 94V-0 CONTACT MATERIAL; COPPER, NICKEL, TIN ALLOY CA-725 CONTACT PLATING: GOLD ON THE MATING AREA, TIN-LEAD

ON THE CONTACT TAILS, NICKEL UNDERPLATE

<u>Contact Dimensions:</u>
521-P.C. Tail .025 Sq. (0.64 Sq.) - Tail LG. =.150 (3.81)
.125 (3.18) Contact Spacing x .250 (6.35) Row Spacing

.370 [9.4]

THIS IS A C.A.D. GENERATED DRAWING DO NOT MAKE MANUAL REVISIONS TO MASTER.