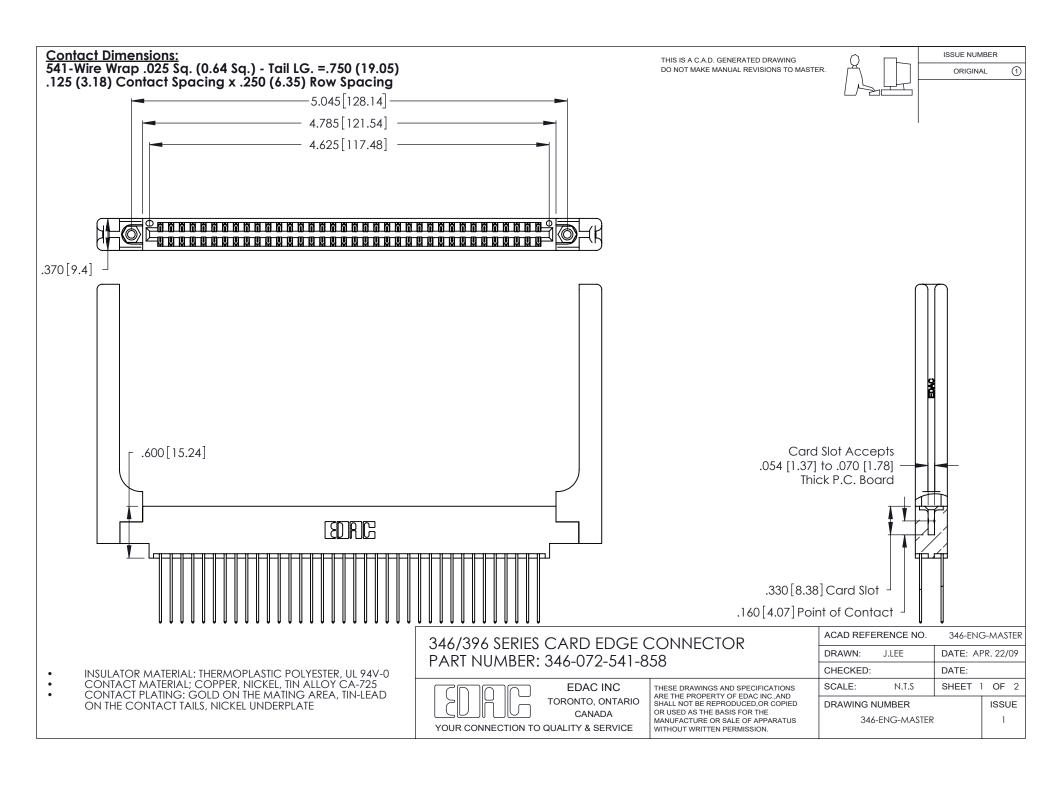

THIS IS A C.A.D. GENERATED DRAWING DO NOT MAKE MANUAL REVISIONS TO MASTER.

ISSUE NUMBER

ORIGINAL

1

**Contact Code 555** 

Contact Code 556

**Contact Code 558** 

**Contact Code 559** 

Contact Code 560

INSULATOR MATERIAL: THERMOPLASTIC POLYESTER, UL 94V-0 CONTACT MATERIAL; COPPER, NICKEL, TIN ALLOY CA-725 CONTACT PLATING: GOLD ON THE MATING AREA, TIN-LEAD

ON THE CONTACT TAILS, NICKEL UNDERPLATE

346/396 SERIES CARD EDGE CONNECTOR CONTACT CODE 555,556,558,559,560 DIMENSIONS

YOUR CONNECTION TO QUALITY & SERVICE

**EDAC INC** TORONTO, ONTARIO CANADA

THESE DRAWINGS AND SPECIFICATIONS ARE THE PROPERTY OF EDAC INC.,AND SHALL NOT BE REPRODUCED, OR COPIED OR USED AS THE BASIS FOR THE MANUFACTURE OR SALE OF APPARATUS WITHOUT WRITTEN PERMISSION.