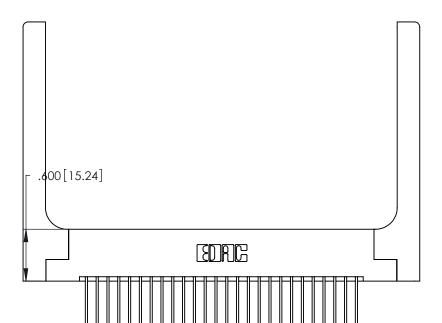

ISSUE NUMBER 1

ORIGINAL

Card Slot Accepts .054 [1.37] to .070 [1.78] Thick P.C. Board .330 [8.38] Card Slot .160 [4.07] Point of Contact

INSULATOR MATERIAL: THERMOPLASTIC POLYESTER, UL 94V-0 CONTACT MATERIAL; COPPER, NICKEL, TIN ALLOY CA-725

CONTACT PLATING: GOLD ON THE MATING AREA, TIN-LEAD ON THE CONTACT TAILS, NICKEL UNDERPLATE

346/396 SERIES CARD EDGE CONNECTOR PART NUMBER: 346-052-540-258

YOUR CONNECTION TO QUALITY & SERVICE

**EDAC INC** TORONTO, ONTARIO CANADA