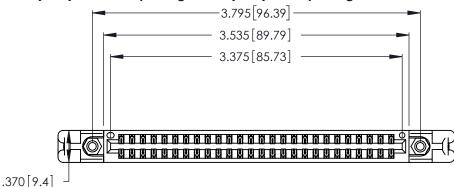

Contact Dimensions: 540-Wire Wrap .025 Sq. (0.64 Sq.) - Tail LG. =.560 (14.22) .125 (3.18) Contact Spacing x .250 (6.35) Row Spacing

THIS IS A C.A.D. GENERATED DRAWING DO NOT MAKE MANUAL REVISIONS TO MASTER.

ISSUE NUMBER 1

ORIGINAL

Card Slot Accepts .054 [1.37] to .070 [1.78] Thick P.C. Board .330 [8.38] Card Slot .160 [4.07] Point of Contact

INSULATOR MATERIAL: THERMOPLASTIC POLYESTER, UL 94V-0 CONTACT MATERIAL; COPPER, NICKEL, TIN ALLOY CA-725

CONTACT PLATING: GOLD ON THE MATING AREA, TIN-LEAD ON THE CONTACT TAILS, NICKEL UNDERPLATE

346/396 SERIES CARD EDGE CONNECTOR PART NUMBER: 346-052-540-258

YOUR CONNECTION TO QUALITY & SERVICE

**EDAC INC** TORONTO, ONTARIO CANADA