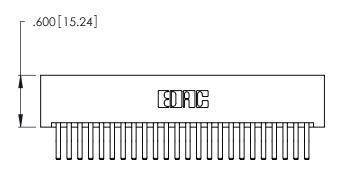

Contact Dimensions:
560-Extender Board Bend (Code 523 Contacts)
See Sheet 2 for Contact Code 555, 556, 558, 559, 560 Dimensions

Card Slot Accepts .054 [1.37] to .070 [1.78] Thick P.C. Board .330 [8.38] Card Slot

.160 [4.07] Point of Contact

INSULATOR MATERIAL: THERMOPLASTIC POLYESTER, UL 94V-0 CONTACT MATERIAL; COPPER, NICKEL, TIN\_ALLOY CA-725

CONTACT PLATING: GOLD ON THE MATING AREA, TIN-LEAD ON THE CONTACT TAILS, NICKEL UNDERPLATE

346/396 SERIES CARD EDGE CONNECTOR PART NUMBER: 346-048-560-201

YOUR CONNECTION TO QUALITY & SERVICE

**EDAC INC** TORONTO, ONTARIO CANADA

THESE DRAWINGS AND SPECIFICATIONS ARE THE PROPERTY OF EDAC INC.,AND SHALL NOT BE REPRODUCED, OR COPIED OR USED AS THE BASIS FOR THE MANUFACTURE OR SALE OF APPARATUS WITHOUT WRITTEN PERMISSION.