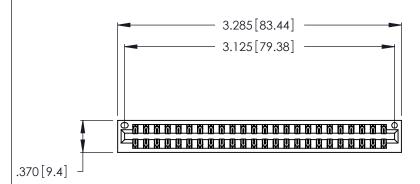

Contact Dimensions:
560-Extender Board Bend (Code 523 Contacts)
See Sheet 2 for Contact Code 555, 556, 558, 559, 560 Dimensions

Card Slot Accepts .054 [1.37] to .070 [1.78] Thick P.C. Board .330 [8.38] Card Slot

.160 [4.07] Point of Contact

INSULATOR MATERIAL: THERMOPLASTIC POLYESTER, UL 94V-0 CONTACT MATERIAL; COPPER, NICKEL, TIN\_ALLOY CA-725

CONTACT PLATING: GOLD ON THE MATING AREA, TIN-LEAD ON THE CONTACT TAILS, NICKEL UNDERPLATE

346/396 SERIES CARD EDGE CONNECTOR PART NUMBER: 346-048-560-201

YOUR CONNECTION TO QUALITY & SERVICE

**EDAC INC** TORONTO, ONTARIO CANADA

THESE DRAWINGS AND SPECIFICATIONS ARE THE PROPERTY OF EDAC INC.,AND SHALL NOT BE REPRODUCED, OR COPIED OR USED AS THE BASIS FOR THE MANUFACTURE OR SALE OF APPARATUS WITHOUT WRITTEN PERMISSION.