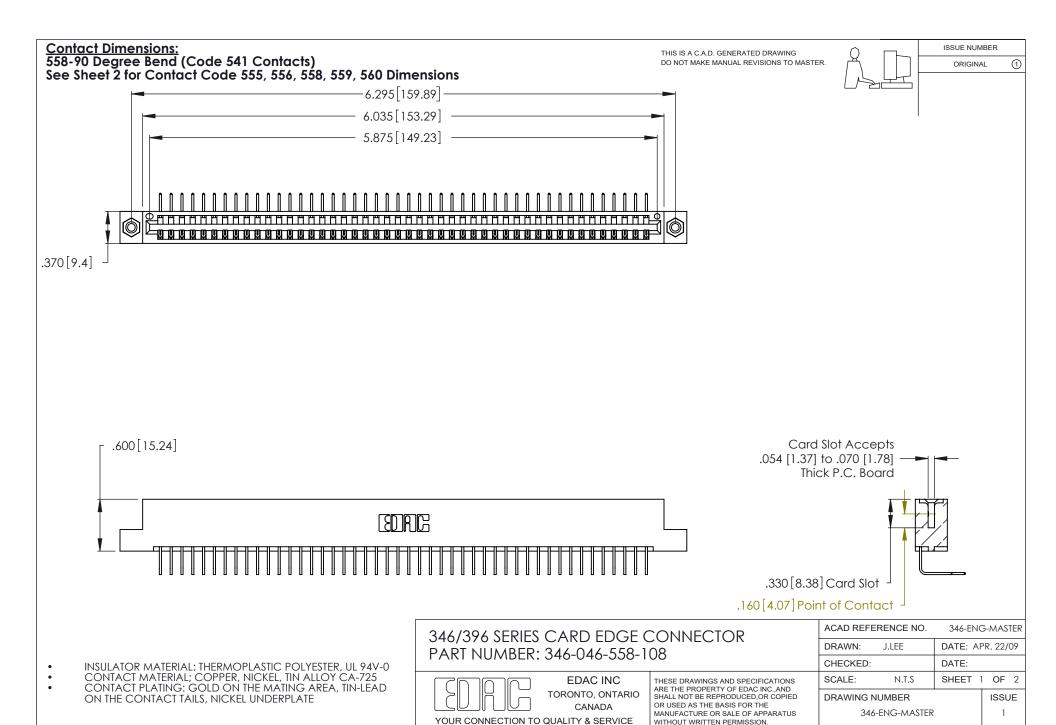

THIS IS A C.A.D. GENERATED DRAWING DO NOT MAKE MANUAL REVISIONS TO MASTER.

ISSUE NUMBER

ORIGINAL

1

**Contact Code 555** 

Contact Code 556

**Contact Code 558** 

**Contact Code 559** 

Contact Code 560

INSULATOR MATERIAL: THERMOPLASTIC POLYESTER, UL 94V-0 CONTACT MATERIAL; COPPER, NICKEL, TIN ALLOY CA-725 CONTACT PLATING: GOLD ON THE MATING AREA, TIN-LEAD

ON THE CONTACT TAILS, NICKEL UNDERPLATE

346/396 SERIES CARD EDGE CONNECTOR CONTACT CODE 555,556,558,559,560 DIMENSIONS

YOUR CONNECTION TO QUALITY & SERVICE

**EDAC INC** TORONTO, ONTARIO CANADA

THESE DRAWINGS AND SPECIFICATIONS ARE THE PROPERTY OF EDAC INC.,AND SHALL NOT BE REPRODUCED, OR COPIED OR USED AS THE BASIS FOR THE MANUFACTURE OR SALE OF APPARATUS WITHOUT WRITTEN PERMISSION.