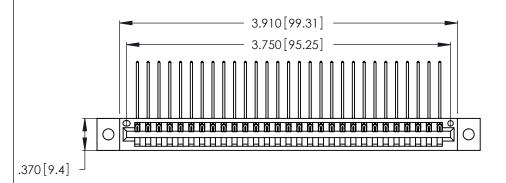

Contact Dimensions:
559-90 Degree Bend (Code 541 Contacts)
See Sheet 2 for Contact Code 555, 556, 558, 559, 560 Dimensions

THIS IS A C.A.D. GENERATED DRAWING DO NOT MAKE MANUAL REVISIONS TO MASTER.

INSULATOR MATERIAL: THERMOPLASTIC POLYESTER, UL 94V-0 CONTACT MATERIAL; COPPER, NICKEL, TIN ALLOY CA-725

CONTACT PLATING: GOLD ON THE MATING AREA, TIN-LEAD ON THE CONTACT TAILS, NICKEL UNDERPLATE

| 346/396 SERIES CARD EDGE CONNECTOR |
|------------------------------------|
| PART NUMBER: 346-029-559-102       |