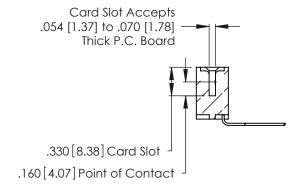

Contact Dimensions:
559-90 Degree Bend (Code 541 Contacts)
See Sheet 2 for Contact Code 555, 556, 558, 559, 560 Dimensions

THIS IS A C.A.D. GENERATED DRAWING DO NOT MAKE MANUAL REVISIONS TO MASTER.

INSULATOR MATERIAL: THERMOPLASTIC POLYESTER, UL 94V-0 CONTACT MATERIAL; COPPER, NICKEL, TIN ALLOY CA-725

CONTACT PLATING: GOLD ON THE MATING AREA, TIN-LEAD ON THE CONTACT TAILS, NICKEL UNDERPLATE

| 346/396 SERIES CARD EDGE CONNECTOR |
|------------------------------------|
| PART NUMBER: 346-029-559-102       |