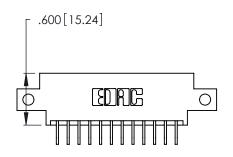

Contact Dimensions:
559-90 Degree Bend (Code 541 Contacts)
See Sheet 2 for Contact Code 555, 556, 558, 559, 560 Dimensions

THIS IS A C.A.D. GENERATED DRAWING DO NOT MAKE MANUAL REVISIONS TO MASTER.

- INSULATOR MATERIAL: THERMOPLASTIC POLYESTER, UL 94V-0 CONTACT MATERIAL; COPPER, NICKEL, TIN ALLOY CA-725
- CONTACT PLATING: GOLD ON THE MATING AREA, TIN-LEAD ON THE CONTACT TAILS, NICKEL UNDERPLATE

| 346/396 SERIES CARD EDGE CONNECTOR |
|------------------------------------|
| PART NUMBER: 346-024-559-812       |

**EDAC INC** TORONTO, ONTARIO CANADA

THESE DRAWINGS AND SPECIFICATIONS ARE THE PROPERTY OF EDAC INC., AND SHALL NOT BE REPRODUCED, OR COPIED OR USED AS THE BASIS FOR THE MANUFACTURE OR SALE OF APPARATUS WITHOUT WRITTEN PERMISSION.