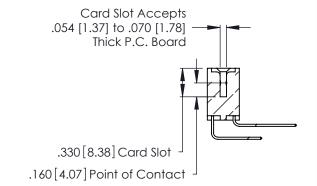

THIS IS A C.A.D. GENERATED DRAWING DO NOT MAKE MANUAL REVISIONS TO MASTER.

ISSUE NUMBER

ORIGINAL

1

**Contact Code 555** 

Contact Code 556

**Contact Code 558** 

**Contact Code 559** 

**Contact Code 560** 

INSULATOR MATERIAL: THERMOPLASTIC POLYESTER, UL 94V-0 CONTACT MATERIAL; COPPER, NICKEL, TIN ALLOY CA-725 CONTACT PLATING: GOLD ON THE MATING AREA, TIN-LEAD

ON THE CONTACT TAILS, NICKEL UNDERPLATE

346/396 SERIES CARD EDGE CONNECTOR CONTACT CODE 555,556,558,559,560 DIMENSIONS

YOUR CONNECTION TO QUALITY & SERVICE

**EDAC INC** TORONTO, ONTARIO CANADA

THESE DRAWINGS AND SPECIFICATIONS ARE THE PROPERTY OF EDAC INC.,AND SHALL NOT BE REPRODUCED, OR COPIED OR USED AS THE BASIS FOR THE MANUFACTURE OR SALE OF APPARATUS WITHOUT WRITTEN PERMISSION.