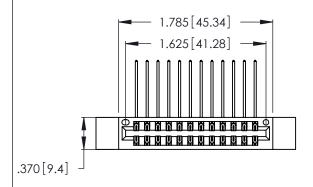

Contact Dimensions:
559-90 Degree Bend (Code 541 Contacts)
See Sheet 2 for Contact Code 555, 556, 558, 559, 560 Dimensions

THIS IS A C.A.D. GENERATED DRAWING DO NOT MAKE MANUAL REVISIONS TO MASTER.

- INSULATOR MATERIAL: THERMOPLASTIC POLYESTER, UL 94V-0 CONTACT MATERIAL; COPPER, NICKEL, TIN ALLOY CA-725
- CONTACT PLATING: GOLD ON THE MATING AREA, TIN-LEAD ON THE CONTACT TAILS, NICKEL UNDERPLATE

| 346/396 SERIES CARD EDGE CONNECTOR |
|------------------------------------|
| PART NUMBER: 346-024-559-812       |

**EDAC INC** TORONTO, ONTARIO CANADA

THESE DRAWINGS AND SPECIFICATIONS ARE THE PROPERTY OF EDAC INC., AND SHALL NOT BE REPRODUCED, OR COPIED OR USED AS THE BASIS FOR THE MANUFACTURE OR SALE OF APPARATUS WITHOUT WRITTEN PERMISSION.