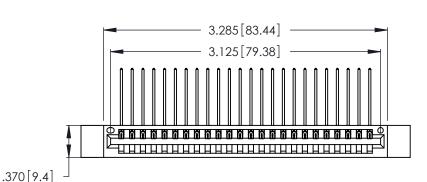

Contact Dimensions:
559-90 Degree Bend (Code 541 Contacts)
See Sheet 2 for Contact Code 555, 556, 558, 559, 560 Dimensions

THIS IS A C.A.D. GENERATED DRAWING DO NOT MAKE MANUAL REVISIONS TO MASTER.

INSULATOR MATERIAL: THERMOPLASTIC POLYESTER, UL 94V-0 CONTACT MATERIAL; COPPER, NICKEL, TIN\_ALLOY CA-725

CONTACT PLATING: GOLD ON THE MATING AREA, TIN-LEAD ON THE CONTACT TAILS, NICKEL UNDERPLATE

346/396 SERIES CARD EDGE CONNECTOR PART NUMBER: 346-024-559-612

**EDAC INC** TORONTO, ONTARIO CANADA

THESE DRAWINGS AND SPECIFICATIONS ARE THE PROPERTY OF EDAC INC.,AND SHALL NOT BE REPRODUCED, OR COPIED OR USED AS THE BASIS FOR THE MANUFACTURE OR SALE OF APPARATUS WITHOUT WRITTEN PERMISSION.