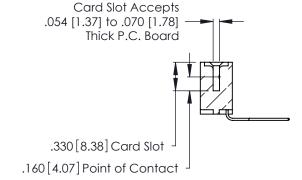

THIS IS A C.A.D. GENERATED DRAWING DO NOT MAKE MANUAL REVISIONS TO MASTER.

ISSUE NUMBER

ORIGINAL

1

**Contact Code 555** 

Contact Code 556

**Contact Code 558** 

**Contact Code 559** 

Contact Code 560

INSULATOR MATERIAL: THERMOPLASTIC POLYESTER, UL 94V-0 CONTACT MATERIAL; COPPER, NICKEL, TIN ALLOY CA-725 CONTACT PLATING: GOLD ON THE MATING AREA, TIN-LEAD

ON THE CONTACT TAILS, NICKEL UNDERPLATE

346/396 SERIES CARD EDGE CONNECTOR CONTACT CODE 555,556,558,559,560 DIMENSIONS

YOUR CONNECTION TO QUALITY & SERVICE

**EDAC INC** TORONTO, ONTARIO CANADA

THESE DRAWINGS AND SPECIFICATIONS ARE THE PROPERTY OF EDAC INC.,AND SHALL NOT BE REPRODUCED, OR COPIED OR USED AS THE BASIS FOR THE MANUFACTURE OR SALE OF APPARATUS WITHOUT WRITTEN PERMISSION.