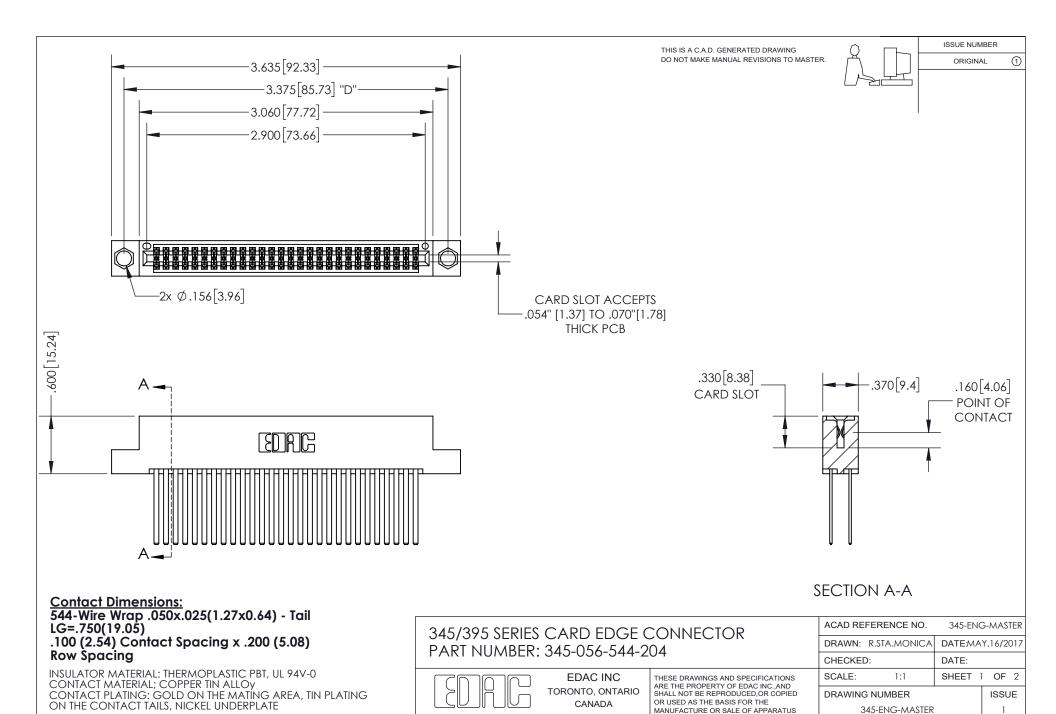

YOUR CONNECTION TO QUALITY & SERVICE

WITHOUT WRITTEN PERMISSION.

ISSUE NUMBER ORIGINAL

1

**Contact Code 558** 

Contact Code 559

**Contact Code 560** 

- INSULATOR MATERIAL: THERMOPLASTIC POLYESTER, UL 94V-0
- DAP MATERIAL AVAILABLE UPON REQUEST
- CONTACT MATERIAL; COPPER ALLOY

CONTACT PLATING: GOLD ON THE MATING AREA, TIN PLATING ON THE CONTACT TAILS, NICKEL UNDERPLATE

\*FOR ALL OTHER SPECIFICATIONS REFER TO SHEET 3\*

## 345/395 SERIES CARD EDGE CONNECTOR CONTACT CODE 555,556,558,559,560 DIMENSIONS

YOUR CONNECTION TO QUALITY & SERVICE

**EDAC INC** TORONTO, ONTARIO CANADA

THESE DRAWINGS AND SPECIFICATIONS ARE THE PROPERTY OF EDAC INC.,AND SHALL NOT BE REPRODUCED, OR COPIED OR USED AS THE BASIS FOR THE MANUFACTURE OR SALE OF APPARATUS WITHOUT WRITTEN PERMISSION.