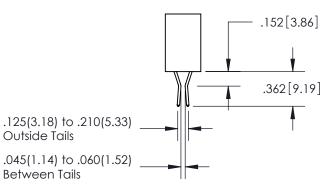

YOUR CONNECTION TO QUALITY & SERVICE

WITHOUT WRITTEN PERMISSION.

ISSUE NUMBER ORIGINAL

1

**Contact Code 558** 

Contact Code 559

**Contact Code 560** 

- INSULATOR MATERIAL: THERMOPLASTIC POLYESTER, UL 94V-0
- DAP MATERIAL AVAILABLE UPON REQUEST
- CONTACT MATERIAL; COPPER ALLOY

CONTACT PLATING: GOLD ON THE MATING AREA, TIN PLATING ON THE CONTACT TAILS, NICKEL UNDERPLATE

\*FOR ALL OTHER SPECIFICATIONS REFER TO SHEET 3\*

## 345/395 SERIES CARD EDGE CONNECTOR CONTACT CODE 555,556,558,559,560 DIMENSIONS

YOUR CONNECTION TO QUALITY & SERVICE

**EDAC INC** TORONTO, ONTARIO CANADA

THESE DRAWINGS AND SPECIFICATIONS ARE THE PROPERTY OF EDAC INC.,AND SHALL NOT BE REPRODUCED, OR COPIED OR USED AS THE BASIS FOR THE MANUFACTURE OR SALE OF APPARATUS WITHOUT WRITTEN PERMISSION.