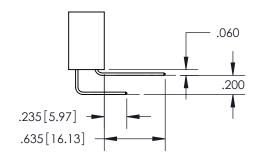

YOUR CONNECTION TO QUALITY & SERVICE

WITHOUT WRITTEN PERMISSION.

ISSUE NUMBER ORIGINAL

1

**Contact Code 558** 

Contact Code 559

**Contact Code 560** 

- INSULATOR MATERIAL: THERMOPLASTIC POLYESTER, UL 94V-0
- DAP MATERIAL AVAILABLE UPON REQUEST
- CONTACT MATERIAL; COPPER ALLOY

CONTACT PLATING: GOLD ON THE MATING AREA, TIN PLATING ON THE CONTACT TAILS, NICKEL UNDERPLATE

\*FOR ALL OTHER SPECIFICATIONS REFER TO SHEET 3\*

## 345/395 SERIES CARD EDGE CONNECTOR CONTACT CODE 555,556,558,559,560 DIMENSIONS

YOUR CONNECTION TO QUALITY & SERVICE

**EDAC INC** TORONTO, ONTARIO CANADA

THESE DRAWINGS AND SPECIFICATIONS ARE THE PROPERTY OF EDAC INC.,AND SHALL NOT BE REPRODUCED, OR COPIED OR USED AS THE BASIS FOR THE MANUFACTURE OR SALE OF APPARATUS WITHOUT WRITTEN PERMISSION.