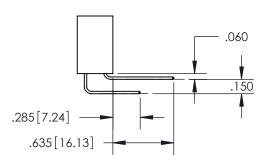

YOUR CONNECTION TO QUALITY & SERVICE

WITHOUT WRITTEN PERMISSION.

ISSUE NUMBER ORIGINAL

1

**Contact Code 558** 

Contact Code 559

**Contact Code 560** 

- INSULATOR MATERIAL: THERMOPLASTIC POLYESTER, UL 94V-0
- DAP MATERIAL AVAILABLE UPON REQUEST
- CONTACT MATERIAL; COPPER ALLOY

CONTACT PLATING: GOLD ON THE MATING AREA, TIN PLATING ON THE CONTACT TAILS, NICKEL UNDERPLATE

\*FOR ALL OTHER SPECIFICATIONS REFER TO SHEET 3\*

## 345/395 SERIES CARD EDGE CONNECTOR CONTACT CODE 555,556,558,559,560 DIMENSIONS

YOUR CONNECTION TO QUALITY & SERVICE

**EDAC INC** TORONTO, ONTARIO CANADA

THESE DRAWINGS AND SPECIFICATIONS ARE THE PROPERTY OF EDAC INC.,AND SHALL NOT BE REPRODUCED, OR COPIED OR USED AS THE BASIS FOR THE MANUFACTURE OR SALE OF APPARATUS WITHOUT WRITTEN PERMISSION.