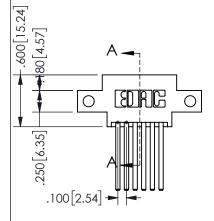

THIS IS A C.A.D. GENERATED DRAWING DO NOT MAKE MANUAL REVISIONS TO MASTER.

ISSUE NUMBER

ORIGINAL

1

**→** 1.435[36.45] → <del>.</del>860 21.84 <del>7</del>00 17.7<del>8</del> CARD SLOT ACCEPTS .054" [1.37] TO .070"[1.78] \( \)

THICK PCB

<u>Contact Dimensions:</u> 544-Wire Wrap .050x.025(1.27x0.64) - Tail LG=.750(19.05)

.100 (2.54) Contact Spacing x .200 (5.08) Row Spacing

.160 4.06 .330[8.38] POINT OF CARD SLOT CONTACT .370 [9.4]

## SECTION A-A

345/395 SERIES CARD EDGE CONNECTOR PART NUMBER: 345-012-544-812

**EDAC INC** TORONTO, ONTARIO CANADA

THESE DRAWINGS AND SPECIFICATIONS ARE THE PROPERTY OF EDAC INC.,AND SHALL NOT BE REPRODUCED, OR COPIED OR USED AS THE BASIS FOR THE MANUFACTURE OR SALE OF APPARATUS WITHOUT WRITTEN PERMISSION.