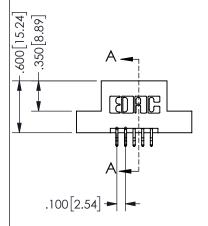

## SECTION A-A

345/395 SERIES CARD EDGE CONNECTOR PART NUMBER: 345-010-556-207

**EDAC INC** TORONTO, ONTARIO CANADA

THESE DRAWINGS AND SPECIFICATIONS ARE THE PROPERTY OF EDAC INC.,AND SHALL NOT BE REPRODUCED, OR COPIED OR USED AS THE BASIS FOR THE MANUFACTURE OR SALE OF APPARATUS WITHOUT WRITTEN PERMISSION.

|  | 02011011717        |                |                |           |  |
|--|--------------------|----------------|----------------|-----------|--|
|  | ACAD REFERENCE NO. |                | 345-ENG-MASTER |           |  |
|  | DRAWN:             | R.STA.MONICA   | DATEMA         | Y.16/2017 |  |
|  | CHECKED:           |                | DATE:          |           |  |
|  | SCALE:             | NTS            | SHEET          | OF 2      |  |
|  | DRAWING NUMBER     |                |                | ISSUE     |  |
|  | ] 3                | 345-ENG-MASTER |                | 1         |  |