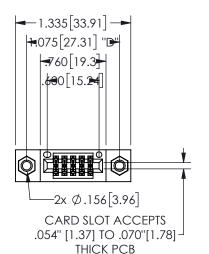

## SECTION A-A

345/395 SERIES CARD EDGE CONNECTOR PART NUMBER: 345-010-556-207

**EDAC INC** TORONTO, ONTARIO CANADA

THESE DRAWINGS AND SPECIFICATIONS ARE THE PROPERTY OF EDAC INC.,AND SHALL NOT BE REPRODUCED, OR COPIED OR USED AS THE BASIS FOR THE MANUFACTURE OR SALE OF APPARATUS WITHOUT WRITTEN PERMISSION.

|  | 02011011717        |                |                |           |  |
|--|--------------------|----------------|----------------|-----------|--|
|  | ACAD REFERENCE NO. |                | 345-ENG-MASTER |           |  |
|  | DRAWN:             | R.STA.MONICA   | DATEMA         | Y.16/2017 |  |
|  | CHECKED:           |                | DATE:          |           |  |
|  | SCALE:             | NTS            | SHEET          | OF 2      |  |
|  | DRAWING NUMBER     |                |                | ISSUE     |  |
|  | ] 3                | 345-ENG-MASTER |                | 1         |  |