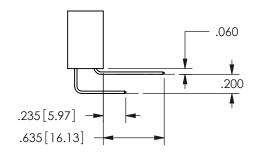

THIS IS A C.A.D. GENERATED DRAWING DO NOT MAKE MANUAL REVISIONS TO MASTER.

ISSUE NUMBER

ORIGINAL

1

<u>Contact Dimensions:</u>
556-Extender Board Bend (Code 520 Contacts)
See Sheet 2 for Contact Code 555, 556, 558, 559, 560 **Dimensions** 

## SECTION A-A

345/395 SERIES CARD EDGE CONNECTOR PART NUMBER: 345-010-556-207

**EDAC INC** TORONTO, ONTARIO CANADA

THESE DRAWINGS AND SPECIFICATIONS ARE THE PROPERTY OF EDAC INC.,AND SHALL NOT BE REPRODUCED, OR COPIED OR USED AS THE BASIS FOR THE MANUFACTURE OR SALE OF APPARATUS WITHOUT WRITTEN PERMISSION.