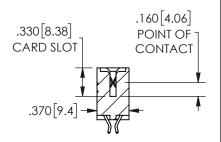

THIS IS A C.A.D. GENERATED DRAWING DO NOT MAKE MANUAL REVISIONS TO MASTER.

ISSUE NUMBER

ORIGINAL

1

<u>Contact Dimensions:</u>
556-Extender Board Bend (Code 520 Contacts)
See Sheet 2 for Contact Code 555, 556, 558, 559, 560 **Dimensions** 

ISSUE NUMBER ORIGINAL

1

**Contact Code 558** 

Contact Code 559

Contact Code 560

INSULATOR MATERIAL: THERMOPLASTIC POLYESTER, UL 94V-0

DAP MATERIAL AVAILABLE UPON REQUEST

CONTACT MATERIAL; COPPER ALLOY CONTACT PLATING: GOLD ON THE MATING AREA, TIN PLATING ON THE CONTACT TAILS, NICKEL UNDERPLATE

345/395 SERIES CARD EDGE CONNECTOR CONTACT CODE 555,556,558,559,560 DIMENSIONS

YOUR CONNECTION TO QUALITY & SERVICE

**EDAC INC** TORONTO, ONTARIO CANADA

THESE DRAWINGS AND SPECIFICATIONS ARE THE PROPERTY OF EDAC INC.,AND SHALL NOT BE REPRODUCED, OR COPIED OR USED AS THE BASIS FOR THE MANUFACTURE OR SALE OF APPARATUS WITHOUT WRITTEN PERMISSION.

|  | ACAD REFERENCE NO.  | 345-ENG-MASTER   |  |  |
|--|---------------------|------------------|--|--|
|  | DRAWN: R.STA.MONICA | DATE:MAY.16/2017 |  |  |
|  | CHECKED:            | DATE:            |  |  |
|  | SCALE: 1:1          | SHEET 2 OF 2     |  |  |
|  | DRAWING NUMBER      | ISSUE            |  |  |
|  | 345-FNG-MASTER      | 1                |  |  |