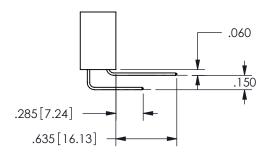

ISSUE NUMBER ORIGINAL

1

**Contact Code 558** 

Contact Code 559

Contact Code 560

INSULATOR MATERIAL: THERMOPLASTIC POLYESTER, UL 94V-0

DAP MATERIAL AVAILABLE UPON REQUEST

CONTACT MATERIAL; COPPER ALLOY CONTACT PLATING: GOLD ON THE MATING AREA, TIN PLATING ON THE CONTACT TAILS, NICKEL UNDERPLATE