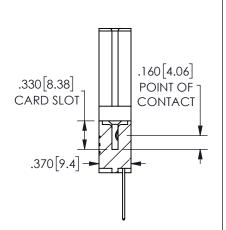

SECTION A-A

ISSUE NUMBER ORIGINAL

1

**Contact Code 558** 

Contact Code 559

Contact Code 560

INSULATOR MATERIAL: THERMOPLASTIC POLYESTER, UL 94V-0 DAP MATERIAL AVAILABLE UPON REQUEST

CONTACT MATERIAL; COPPER ALLOY CONTACT PLATING: GOLD ON THE MATING AREA, TIN PLATING ON THE CONTACT TAILS, NICKEL UNDERPLATE

345/395 SERIES CARD EDGE CONNECTOR CONTACT CODE 555,556,558,559,560 DIMENSIONS

YOUR CONNECTION TO QUALITY & SERVICE

**EDAC INC** TORONTO, ONTARIO CANADA

THESE DRAWINGS AND SPECIFICATIONS ARE THE PROPERTY OF EDAC INC.,AND SHALL NOT BE REPRODUCED, OR COPIED OR USED AS THE BASIS FOR THE MANUFACTURE OR SALE OF APPARATUS WITHOUT WRITTEN PERMISSION.