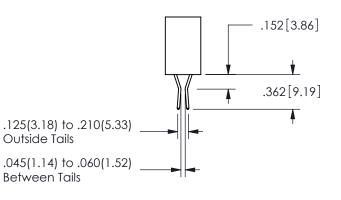

SECTION A-A

ISSUE NUMBER ORIGINAL

1

**Contact Code 558** 

Contact Code 559

Contact Code 560

INSULATOR MATERIAL: THERMOPLASTIC POLYESTER, UL 94V-0 DAP MATERIAL AVAILABLE UPON REQUEST

CONTACT MATERIAL; COPPER ALLOY CONTACT PLATING: GOLD ON THE MATING AREA, TIN PLATING ON THE CONTACT TAILS, NICKEL UNDERPLATE