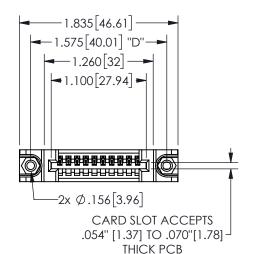

THIS IS A C.A.D. GENERATED DRAWING DO NOT MAKE MANUAL REVISIONS TO MASTER.

ISSUE NUMBER

ORIGINAL

1

<u>Contact Dimensions:</u>
540-Wire Wrap .025 Sq.(0.64 Sq.) - Tail LG=.560(14.22)
.100 (2.54) Contact Spacing x .200 (5.08) Row Spacing

345/395 SERIES CARD EDGE CONNECTOR PART NUMBER: 345-010-540-688

EDAC INC TORONTO, ONTARIO CANADA

YOUR CONNECTION TO QUALITY & SERVICE

THESE DRAWINGS AND SPECIFICATIONS ARE THE PROPERTY OF EDAC INC., AND SHALL NOT BE REPRODUCED, OR COPIED OR USED AS THE BASIS FOR THE MANUFACTURE OR SALE OF APPARATUS WITHOUT WRITTEN PERMISSION.