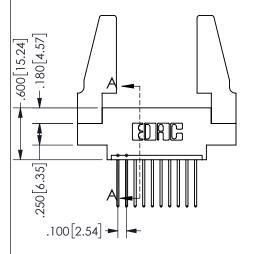

| SECTION A-A         |                  |  |
|---------------------|------------------|--|
| ACAD REFERENCE NO.  | 345-ENG-MASTER   |  |
| DRAWN: R.STA.MONICA | DATE:MAY.16/2017 |  |
| CHECKED:            | DATE:            |  |
| SCALE: NTS          | SHEET 1 OF 2     |  |
| DRAWING NUMBER      | ISSUE            |  |
| 345-ENG-MASTER      | 1                |  |

SECTION A-A

ISSUE NUMBER ORIGINAL

1

**Contact Code 558** 

Contact Code 559

Contact Code 560

INSULATOR MATERIAL: THERMOPLASTIC POLYESTER, UL 94V-0 DAP MATERIAL AVAILABLE UPON REQUEST

CONTACT MATERIAL; COPPER ALLOY CONTACT PLATING: GOLD ON THE MATING AREA, TIN PLATING ON THE CONTACT TAILS, NICKEL UNDERPLATE