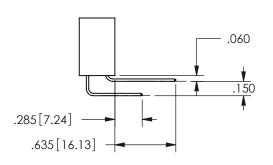

THIS IS A C.A.D. GENERATED DRAWING DO NOT MAKE MANUAL REVISIONS TO MASTER.

ISSUE NUMBER

ORIGINAL

1

<u>Contact Dimensions:</u>
540-Wire Wrap .025 Sq.(0.64 Sq.) - Tail LG=.560(14.22)
.100 (2.54) Contact Spacing x .200 (5.08) Row Spacing

SECTION A-A

ISSUE NUMBER ORIGINAL

1

**Contact Code 558** 

Contact Code 559

Contact Code 560

INSULATOR MATERIAL: THERMOPLASTIC POLYESTER, UL 94V-0 DAP MATERIAL AVAILABLE UPON REQUEST

CONTACT MATERIAL; COPPER ALLOY CONTACT PLATING: GOLD ON THE MATING AREA, TIN PLATING ON THE CONTACT TAILS, NICKEL UNDERPLATE