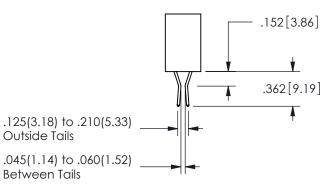

THICK PCB

<u>Contact Dimensions:</u>
542-Wire Wrap .025 Sq.(0.64 Sq.) - Tail LG=.645(16.38)
.100 (2.54) Contact Spacing x .200 (5.08) Row Spacing

345/395 SERIES CARD EDGE CONNECTOR PART NUMBER: 345-008-542-112

**Contact Code 560** 

INSULATOR MATERIAL: THERMOPLASTIC POLYESTER, UL 94V-0 DAP MATERIAL AVAILABLE UPON REQUEST

CONTACT MATERIAL; COPPER ALLOY CONTACT PLATING: GOLD ON THE MATING AREA, TIN PLATING ON THE CONTACT TAILS, NICKEL UNDERPLATE

## 345/395 SERIES CARD EDGE CONNECTOR CONTACT CODE 555,556,558,559,560 DIMENSIONS

YOUR CONNECTION TO QUALITY & SERVICE

**EDAC INC** TORONTO, ONTARIO CANADA

THESE DRAWINGS AND SPECIFICATIONS ARE THE PROPERTY OF EDAC INC.,AND SHALL NOT BE REPRODUCED, OR COPIED OR USED AS THE BASIS FOR THE MANUFACTURE OR SALE OF APPARATUS WITHOUT WRITTEN PERMISSION.