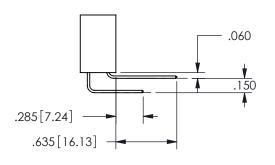

SECTION A-A

| .330[8.38] | .160[4.06]       |
|------------|------------------|
| CARD SLOT  | POINT OF TONTACT |
| .370[9.4]  |                  |

ISSUE NUMBER ORIGINAL

1

**Contact Code 558** 

Contact Code 559