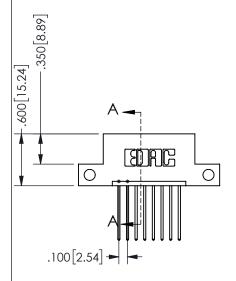

THIS IS A C.A.D. GENERATED DRAWING DO NOT MAKE MANUAL REVISIONS TO MASTER.

ISSUE NUMBER

ORIGINAL

1

**--**1.635[41.53] **--◄**1.060[26.92]**►** 900 22.86 ~**888888** CARD SLOT ACCEPTS .054" [1.37] TO .070"[1.78] <sup>\(\)</sup>

THICK PCB

<u>Contact Dimensions:</u>
542-Wire Wrap .025 Sq.(0.64 Sq.) - Tail LG=.645(16.38)
.100 (2.54) Contact Spacing x .200 (5.08) Row Spacing

345/395 SERIES CARD EDGE CONNECTOR PART NUMBER: 345-008-542-112