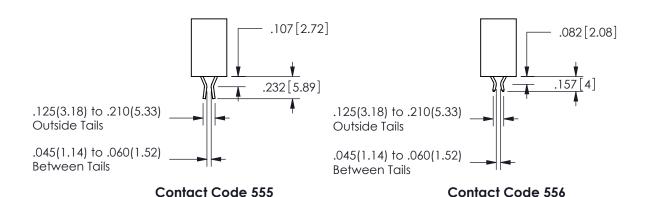

## 345/395 SERIES CARD EDGE CONNECTOR CONTACT CODE 555,556,558,559,560 DIMENSIONS

YOUR CONNECTION TO QUALITY & SERVICE

**EDAC INC** TORONTO, ONTARIO CANADA

THESE DRAWINGS AND SPECIFICATIONS ARE THE PROPERTY OF EDAC INC.,AND SHALL NOT BE REPRODUCED, OR COPIED OR USED AS THE BASIS FOR THE MANUFACTURE OR SALE OF APPARATUS WITHOUT WRITTEN PERMISSION.

**Contact Code 560** 

INSULATOR MATERIAL: THERMOPLASTIC POLYESTER, UL 94V-0 DAP MATERIAL AVAILABLE UPON REQUEST

CONTACT MATERIAL; COPPER ALLOY CONTACT PLATING: GOLD ON THE MATING AREA, TIN PLATING ON THE CONTACT TAILS, NICKEL UNDERPLATE