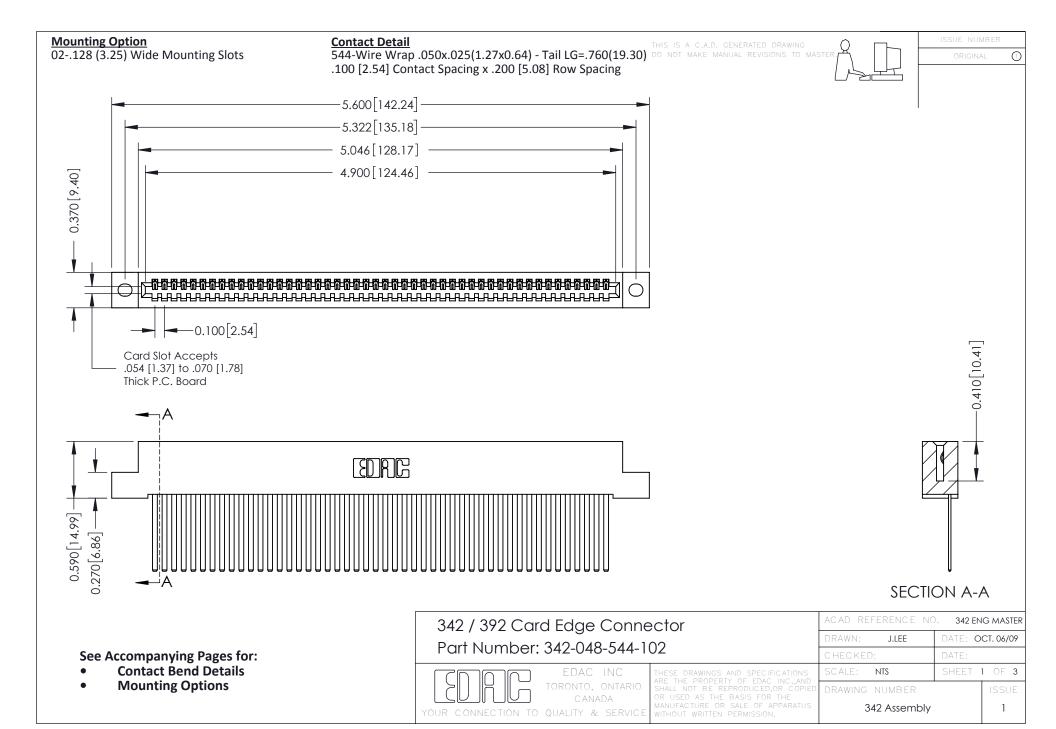

THIS IS A C.A.D. GENERATED DRAWING DO NOT MAKE MANUAL REVISIONS TO MASTER. ISSUE NUMBER

ORIGINAL

1



| 342 / 392 Series Card Edge Connector<br>Contact Bend Detail |                                                                                                                                                                                                  | ACAD REFERENCE NO. 342 ENG MASTER |             |                  |        |
|-------------------------------------------------------------|--------------------------------------------------------------------------------------------------------------------------------------------------------------------------------------------------|-----------------------------------|-------------|------------------|--------|
|