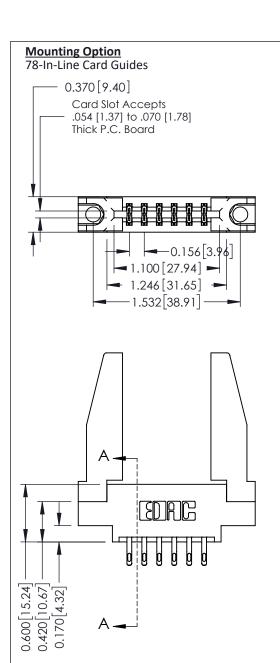

**See Accompanying Pages for:** 

**Mounting Options** 

**Contact Bend Details** 

**Contact Detail** 

555-Extender Board Bend (Code 500 Contacts) .156 [3.96] Contact Spacing x .200 [5.08] Row Spacing THIS IS A C.A.D. GENERATED DRAWING DO NOT MAKE MANUAL REVISIONS TO MASTER.