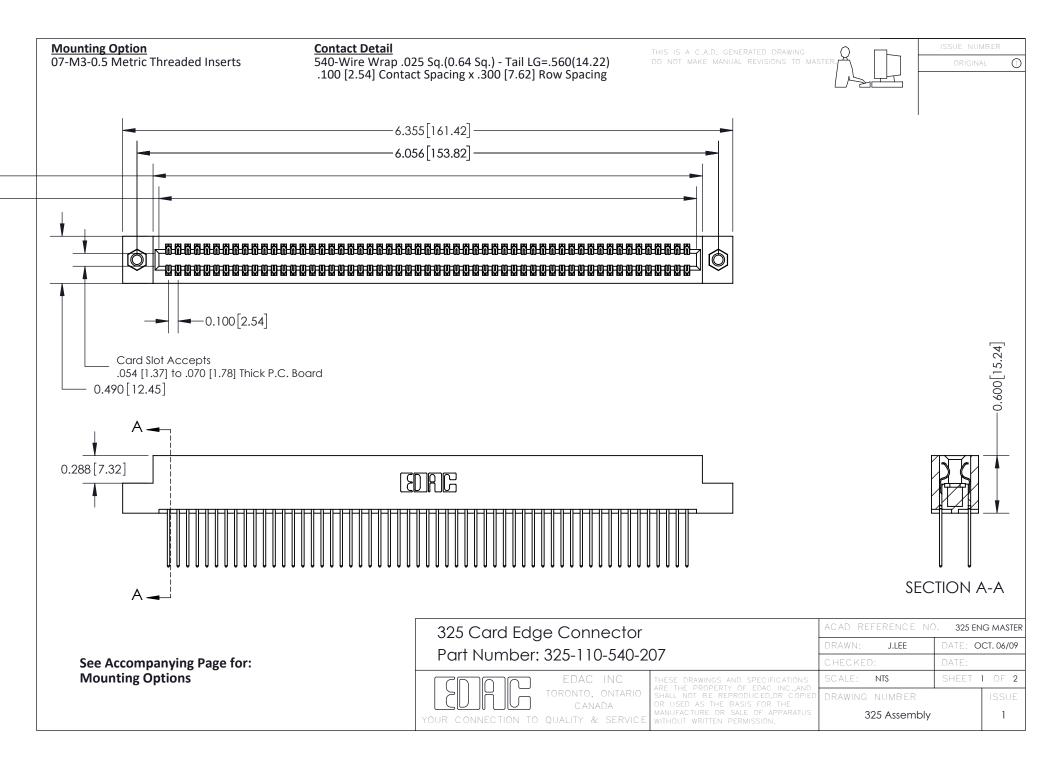

THIS IS A C.A.D. GENERATED DRAWING
DO NOT MAKE MANUAL REVISIONS TO MASTER.

ISSUE NUMBER

ORIGINAL

1

| 325 Card Edge Connector<br>Mounting Options |                                                                                                                                                                                                 | ACAD REFERENCE NO. 325 ENG MASTER |             |         |           |
|---------------------------------------------|-------------------------------------------------------------------------------------------------------------------------------------------------------------------------------------------------|-----------------------------------|-------------|---------|-----------|
|                                             |                                                                                                                                                                                                 | DRAWN:                            | J.LEE       | DATE: O | CT. 06/09 |
|                                             |                                                                                                                                                                                                 | CHECKED:                          |             | DATE:   |           |
| TORONTO, ONTARIO CANADA                     | THESE DRAWINGS AND SPECIFICATIONS ARE THE PROPERTY OF EDAC INC.,AND SHALL NOT BE REPRODUCED,OR COPIED OR USED AS THE BASIS FOR THE MANUFACTURE OR SALE OF APPARATUS WITHOUT WRITTEN PERMISSION. | SCALE:                            | NTS         | SHEET : | 2 OF 2    |
|                                             |                                                                                                                                                                                                 | DRAWING                           | NUMBER      |         | ISSUE     |
|                                             |                                                                                                                                                                                                 | 3                                 | 25 Assembly |         | 1         |