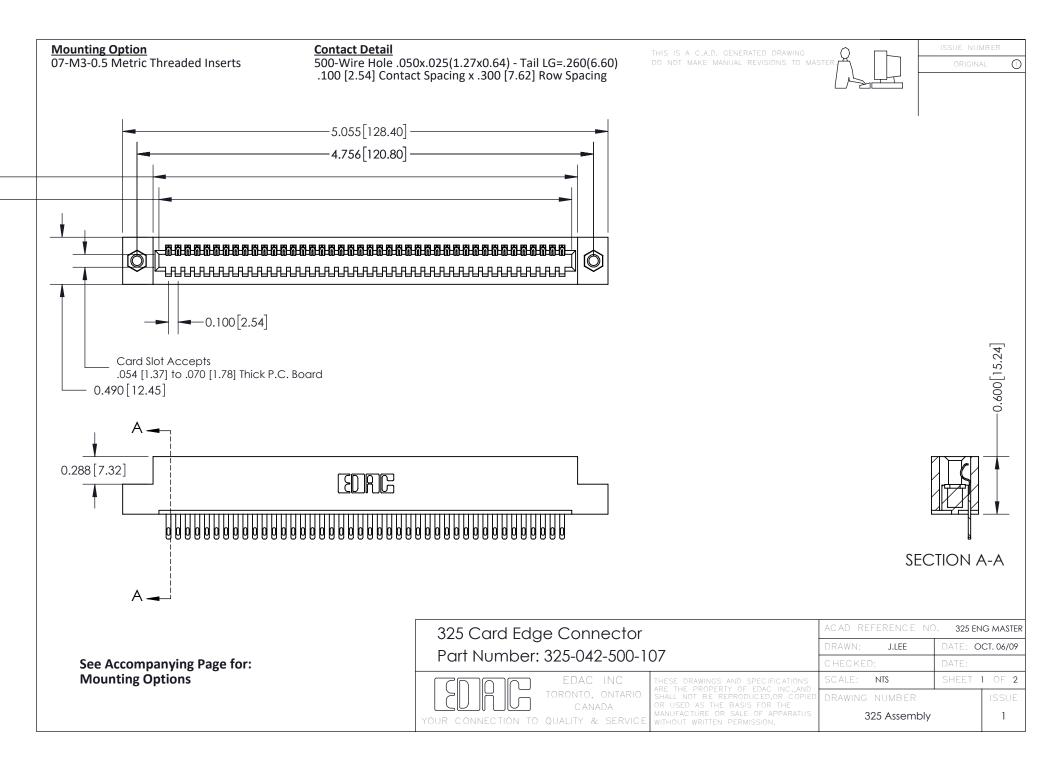

THIS IS A C.A.D. GENERATED DRAWING
DO NOT MAKE MANUAL REVISIONS TO MASTER.



ISSUE NUMBER

ORIGINAL

1



| 325 Card Edge Connector<br>Mounting Options |                                                                                                                                                                                                 | ACAD REFERENCE NO. 325 ENG MASTER |             |         |           |
|---------------------------------------------|-------------------------------------------------------------------------------------------------------------------------------------------------------------------------------------------------|-----------------------------------|-------------|---------|-----------|
|                                             |