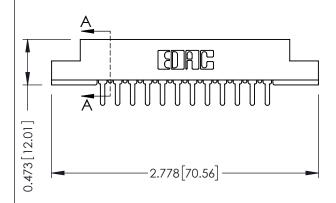

## **See Accompanying Pages for:**

- Contact Bend Details
- Mounting Options

SECTION A-A

307 ENG MASTER
DATE: AUG. 11/09

SHEET 1 OF 3

| 307 / 357 Card Edge Connector<br>Part Number: 307-024-420-208 |                                                                                                                                            | ACAD REFERENCE NO. |             |
|---------------------------------------------------------------|--------------------------------------------------------------------------------------------------------------------------------------------|--------------------|-------------|
|                                                               |                                                                                                                                            | DRAWN:             | J.LEE       |
|                                                               |                                                                                                                                            | CHECKED:           |             |
|                                                               | THESE DRAWINGS AND SPECIFICATIONS<br>ARE THE PROPERTY OF EDAC INC.AND<br>SHALL NOT BE REPRODUCED,OR COPIED<br>OR USED AS THE BASIS FOR THE | SCALE:             | NTS         |
|                                                               |                                                                                                                                            | DRAWING            | NUMBER      |
| YOUR CONNECTION TO QUALITY & SERVICE                          | MANUFACTURE OR SALE OF APPARATUS                                                                                                           | 3                  | 07 Assembly |