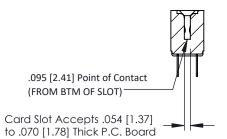

Mounting Option
#4-40 Unified Threaded Inserts

**Contact Detail** 

PC Tail .046x.013(1.17x0.33) - Tail LG=.213(5.41) .156 [3.96] Contact Spacing x .200 [5.08] Row Spacing THIS IS A C.A.D. GENERATED DRAWING DO NOT MAKE MANUAL REVISIONS TO MAS