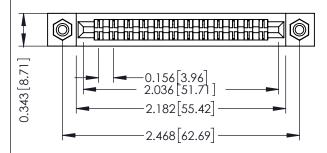

Mounting Option
#4-40 Unified Threaded Inserts

**Contact Detail** 

PC Tail .046x.013(1.17x0.33) - Tail LG=.213(5.41) .156 [3.96] Contact Spacing x .200 [5.08] Row Spacing THIS IS A C.A.D. GENERATED DRAWING DO NOT MAKE MANUAL REVISIONS TO MAS