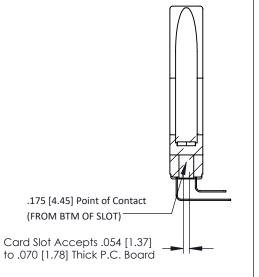

**Contact Detail** 

90 Degree Bend (Code 422 and 440 Contacts) .156 [3.96] Contact Spacing x .200 [5.08] Row Spacing THIS IS A C.A.D. GENERATED DRAWING DO NOT MAKE MANUAL REVISIONS TO MASTER.

ORIGINAL

SECTION A-A