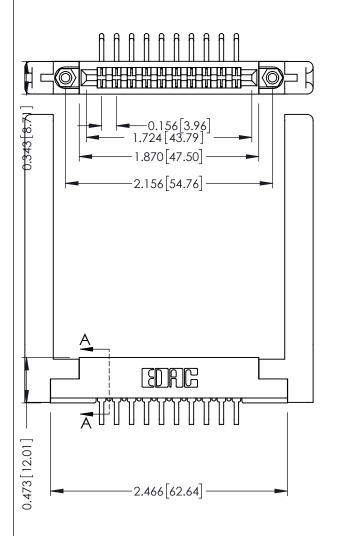

**See Accompanying Pages for:** 

- **Contact Bend Details**
- **Mounting Options**

307 / 357 Card Edge Connector Part Number: 307-010-459-178

**EDAC INC** TORONTO, ONTARIO CANADA

THESE DRAWINGS AND SPECIFICATIONS ARE THE PROPERTY OF EDAC INC., AND SHALL NOT BE REPRODUCED, OR COPIED OR USED AS THE BASIS FOR THE MANUFACTURE OR SALE OF APPARATUS WITHOUT WRITTEN PERMISSION.

| ACAD REFERENCE NO. | 307 ENG MASTER   |
|--------------------|------------------|
| DRAWN: J.LEE       | DATE: AUG. 11/09 |
| CHECKED:           | DATE:            |
| SCALE: NTS         | SHEET 1 OF 3     |
| DRAWING NUMBER     | ISSUE            |
| 307 Assembly       | 1                |