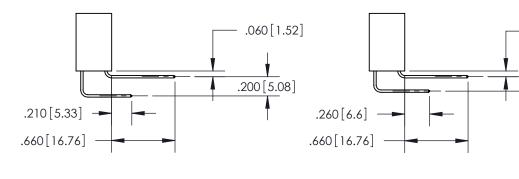

THIS IS A C.A.D. GENERATED DRAWING DO NOT MAKE MANUAL REVISIONS TO MASTER.

ISSUE NUMBER

.165[4.19]

ORIGINAL

1

.060 [1.52] .150 [3.81] .125(3.18) to .210(5.33)

.375 [9.54] .125(3.18) to .210(5.33)

**Contact Code 558** 

**Contact Code 559** 

**Contact Code 560** 

INSULATOR MATERIAL: THERMOPLASTIC POLYESTER, UL 94V-0 CONTACT MATERIAL; COPPER, NICKEL, TIN ALLOY CA-725 CONTACT PLATING: GOLD ON THE MATING AREA, TIN-LEAD ON THE CONTACT TAILS, NICKEL UNDERPLATE

## 846/896 SERIES HIGH TEMP CARD EDGE CONNECTOR CONTACT CODE 555,556,558,559,560 DIMENSIONS

YOUR CONNECTION TO QUALITY & SERVICE

**EDAC INC** TORONTO, ONTARIO CANADA

THESE DRAWINGS AND SPECIFICATIONS ARE THE PROPERTY OF EDAC INC.,AND SHALL NOT BE REPRODUCED, OR COPIED OR USED AS THE BASIS FOR THE MANUFACTURE OR SALE OF APPARATUS WITHOUT WRITTEN PERMISSION.

**Outside Tails** 

**Outside Tails** 

| ACAD REFERENCE NO. |       | 846-ENG-MASTER   |        |
|--------------------|-------|------------------|--------|
| DRAWN:             | J.LEE | DATE: APR. 22/09 |        |
| CHECKED:           |       | DATE:            |        |
| SCALE:             | 1:1   | SHEET            | 2 OF 2 |
| DRAWING NUMBER     |       | ISSUE            |        |