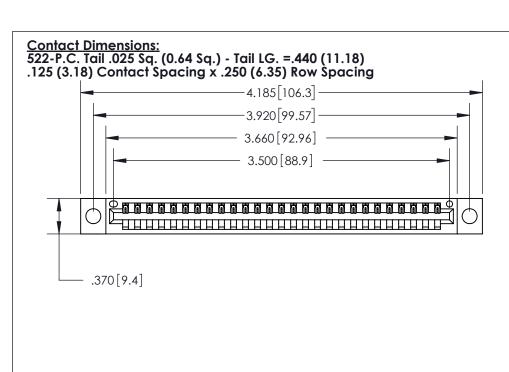

THIS IS A C.A.D. GENERATED DRAWING DO NOT MAKE MANUAL REVISIONS TO MASTER.

ISSUE NUMBER ORIGINAL

Card Slot Accepts .054 [1.37] to .070 [1.78] Thick P.C. Board .330 [8.38] Card Slot .160 [4.07] Point of Contact -

EDAG .600 [15.24]

INSULATOR MATERIAL: THERMOPLASTIC POLYESTER, UL 94V-0 CONTACT MATERIAL; COPPER, NICKEL, TIN ALLOY CA-725

CONTACT PLATING: GOLD ON THE MATING AREA, TIN-LEAD

ON THE CONTACT TAILS, NICKEL UNDERPLATE

846/896 SERIES HIGH TEMP CARD EDGE CONNECTOR PART NUMBER: 896-027-522-104

YOUR CONNECTION TO QUALITY & SERVICE

**EDAC INC** TORONTO, ONTARIO CANADA

THESE DRAWINGS AND SPECIFICATIONS ARE THE PROPERTY OF EDAC INC.,AND SHALL NOT BE REPRODUCED, OR COPIED OR USED AS THE BASIS FOR THE MANUFACTURE OR SALE OF APPARATUS WITHOUT WRITTEN PERMISSION.

| ACAD REFERENCE | NO. 846-ENG-MASTER |
|----------------|--------------------|
| DRAWN: J.LEE   | DATE: APR. 22/09   |
| CHECKED:       | DATE:              |
| SCALE: 1:1     | SHEET 1 OF 2       |
| DRAWING NUMBER | R ISSUE            |
| 846-FNG-A      | AASTER 1           |