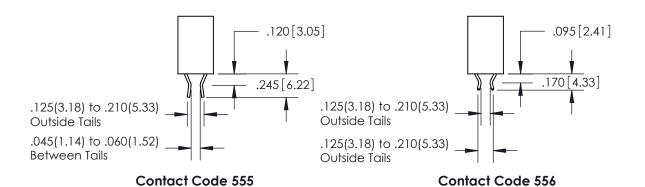

THIS IS A C.A.D. GENERATED DRAWING DO NOT MAKE MANUAL REVISIONS TO MASTER.

ISSUE NUMBER

.165[4.19]

ORIGINAL

1

.060 [1.52] .150 [3.81] .125(3.18) to .210(5.33)

.375 [9.54] .125(3.18) to .210(5.33)

**Contact Code 558** 

**Contact Code 559** 

**Contact Code 560** 

INSULATOR MATERIAL: THERMOPLASTIC POLYESTER, UL 94V-0 CONTACT MATERIAL; COPPER, NICKEL, TIN ALLOY CA-725 CONTACT PLATING: GOLD ON THE MATING AREA, TIN-LEAD ON THE CONTACT TAILS, NICKEL UNDERPLATE

## 846/896 SERIES HIGH TEMP CARD EDGE CONNECTOR CONTACT CODE 555,556,558,559,560 DIMENSIONS

YOUR CONNECTION TO QUALITY & SERVICE

**EDAC INC** TORONTO, ONTARIO CANADA

THESE DRAWINGS AND SPECIFICATIONS ARE THE PROPERTY OF EDAC INC.,AND SHALL NOT BE REPRODUCED, OR COPIED OR USED AS THE BASIS FOR THE MANUFACTURE OR SALE OF APPARATUS WITHOUT WRITTEN PERMISSION.

**Outside Tails** 

**Outside Tails** 

| ACAD REFERENCE NO. |       | 846-ENG-MASTER   |        |
|--------------------|-------|------------------|--------|
| DRAWN:             | J.LEE | DATE: APR. 22/09 |        |
| CHECKED:           |       | DATE:            |        |
| SCALE:             | 1:1   | SHEET            | 2 OF 2 |
| DRAWING NUMBER     |       | ISSUE            |        |