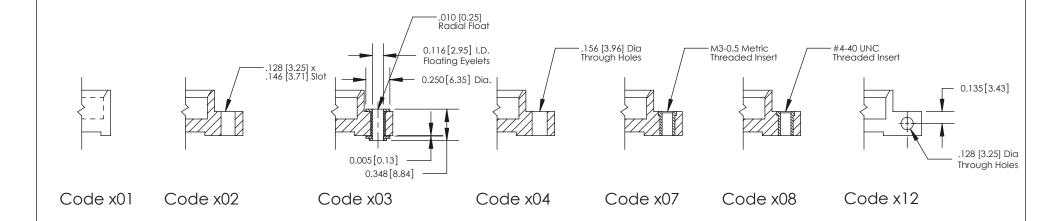

**Mounting Option** 

08-#4-40 Unified Threaded Inserts

THIS IS A C.A.D. GENERATED DRAWING DO NOT MAKE MANUAL REVISIONS TO MASTER

ISSUE NUMBER

ORIGINAL

1

| 842/892 Series High Temp Card Edge Co<br>Mounting Options  | DRAWN: J.LEE DATE: OCT. 06/09  CHECKED: DATE: |
|------------------------------------------------------------|-----------------------------------------------|
| EDAC INC THESE DRAWINGS AND S                              |                                               |
|                                                            | DUCED,OR COPIED DRAWING NUMBER ISSUE          |
| YOUR CONNECTION TO QUALITY & SERVICE WITHOUT WRITTEN PERMI |                                               |