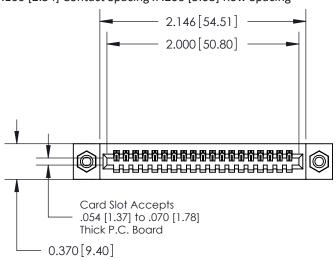

## **Contact Detail**

500-Wire Hole .050x.025(1.27x0.64) - Tail LG=.270(6.86) .100 [2.54] Contact Spacing x .200 [5.08] Row Spacing

## **See Accompanying Pages for:**

- **Contact Bend Details**
- **Mounting Options**

.240 [6.10] Point of Contact-

842/892 Series High Temp Card Edge Connector Part Number: 892-019-500-108

|   | DRAWN: J.LEE   | DATE: OCT. 06/09 |  |  |  |
|---|----------------|------------------|--|--|--|
|   | CHECKED:       | DATE:            |  |  |  |
|   | SCALE: NTS     | SHEET 1 OF 3     |  |  |  |
| ) | DRAWING NUMBER | ISSUE            |  |  |  |