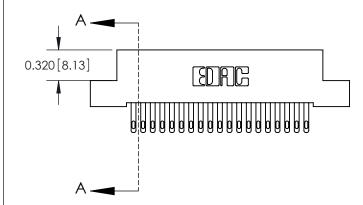

SECTION A-A

842 Assembly

842 ENG MASTER

THIS IS A C.A.D. GENERATED DRAWING DO NOT MAKE MANUAL REVISIONS TO MASTER

ISSUE NUMBE

ORIGINAL

1

| 842/892 Series High Temp C | ACAD REFERENCE NO. 842 ENG MASTER                                                                                                                            |          |          |          |          |
|----------------------------|--------------------------------------------------------------------------------------------------------------------------------------------------------------|----------|----------|----------|----------|
| Contact Bend Detail        |                                                                                                                                                              |          | J.LEE    | DATE: OC | T. 06/09 |
| Confact bend befall        |                                                                                                                                                              | CHECKED: |          | DATE:    |          |
| EDAC INC                   | TORONTO, ONTARIO  CANADA  ARE THE PROPERTY OF EDAC INC., AND SHALL NOT BE REPRODUCED, OR COPIE OR USED AS THE BASIS FOR THE MANUFACTURE OR SALE OF APPARATUS |          |          | SHEET 2  | 2 OF 3   |
|                            |                                                                                                                                                              |          | MBER     |          | ISSUE    |
|                            |                                                                                                                                                              |          | Assembly |          | 1        |