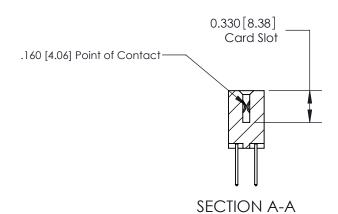

## **Contact Detail**

523-P.C. Tail .025 Sq.(0.64 Sq.) - Tail LG=.390(9.91)

.156 [3.96] Contact Spacing x .200 [5.08] Row Spacing

THIS IS A C.A.D. GENERATED DRAWING DO NOT MAKE MANUAL REVISIONS TO MASTER.