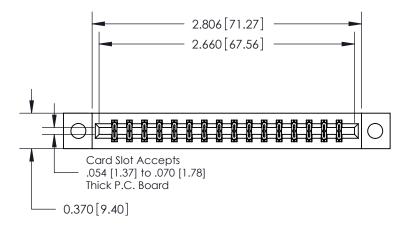

**Mounting Option** 

04-.156 (3.96) Dia. Mounting Holes

## **Contact Detail**

523-P.C. Tail .025 Sq.(0.64 Sq.) - Tail LG=.390(9.91)

.156 [3.96] Contact Spacing x .200 [5.08] Row Spacing

THIS IS A C.A.D. GENERATED DRAWING DO NOT MAKE MANUAL REVISIONS TO MASTER.