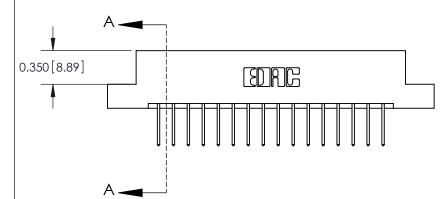

**Mounting Option** 

04-.156 (3.96) Dia. Mounting Holes

## **Contact Detail**

523-P.C. Tail .025 Sq.(0.64 Sq.) - Tail LG=.390(9.91)

.156 [3.96] Contact Spacing x .200 [5.08] Row Spacing





THIS IS A C.A.D. GENERATED DRAWING DO NOT MAKE MANUAL REVISIONS TO MASTER.



ISSUE NUMBER ORIGINAL



**See Accompanying Pages for:** 

**Contact Bend Details** 

837/887 Series High Temp Card Edge Connector Part Number: 887-032-523-204



**EDAC INC** TORONTO, ONTARIO CANADA

THESE DRAWINGS AND SPECIFICATIONS ARE THE PROPERTY OF EDAC INC.,AND SHALL NOT BE REPRODUCED, OR COPIED OR USED AS THE BASIS FOR THE MANUFACTURE OR SALE OF APPARATUS WITHOUT WRITTEN PERMISSION.

| ACAD REFERENCE NO. | 837 ENG MASTER   |  |  |
|--------------------|------------------|--|--|
| DRAWN: J.LEE       | DATE: OCT. 06/09 |  |  |
| CHECKED:           | DATE:            |  |  |
| SCALE: NTS         | SHEET 1 OF 2     |  |  |
| DRAWING NUMBER     | ISSUE            |  |  |
| 837 Assembly       | 1