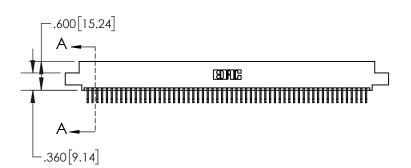

**Contact Dimensions:** 558-90 Degree Bend (Code 541 Contacts) See Sheet 2 for Contact Code 555, 556, 558, 559, 560 Dimensions

.330[8.38] **CARD SLOT** .370 9.40 **SECTION A-A** .160 4.06 POINT OF **CONTACT** −.200<sup>[5.08]</sup>

- 845/895 SERIES HIGH TEMP CARD EDGE CONNECTOR PART NUMBER: 845-118-558-504 INSULATOR MATERIAL: THERMOPLASTIC, UL 94V-0
- CONTACT MATERIAL; COPPER TIN ALLOY CONTACT PLATING: GOLD ON THE MATING AREA, TIN PLATING ON THE CONTACT TAILS, NICKEL UNDERPLATE