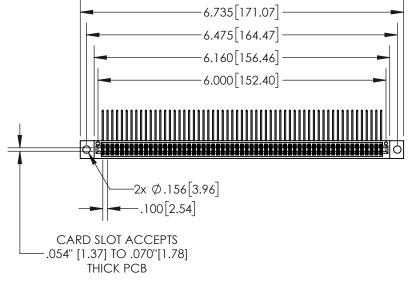

**Contact Dimensions:** 558-90 Degree Bend (Code 541 Contacts) See Sheet 2 for Contact Code 555, 556, 558, 559, 560 Dimensions

.330[8.38] **CARD SLOT** .370 9.40 **SECTION A-A** .160 4.06 POINT OF **CONTACT** −.200<sup>[5.08]</sup>

- 845/895 SERIES HIGH TEMP CARD EDGE CONNECTOR PART NUMBER: 845-118-558-504 INSULATOR MATERIAL: THERMOPLASTIC, UL 94V-0
- CONTACT MATERIAL; COPPER TIN ALLOY CONTACT PLATING: GOLD ON THE MATING AREA, TIN PLATING ON THE CONTACT TAILS, NICKEL UNDERPLATE