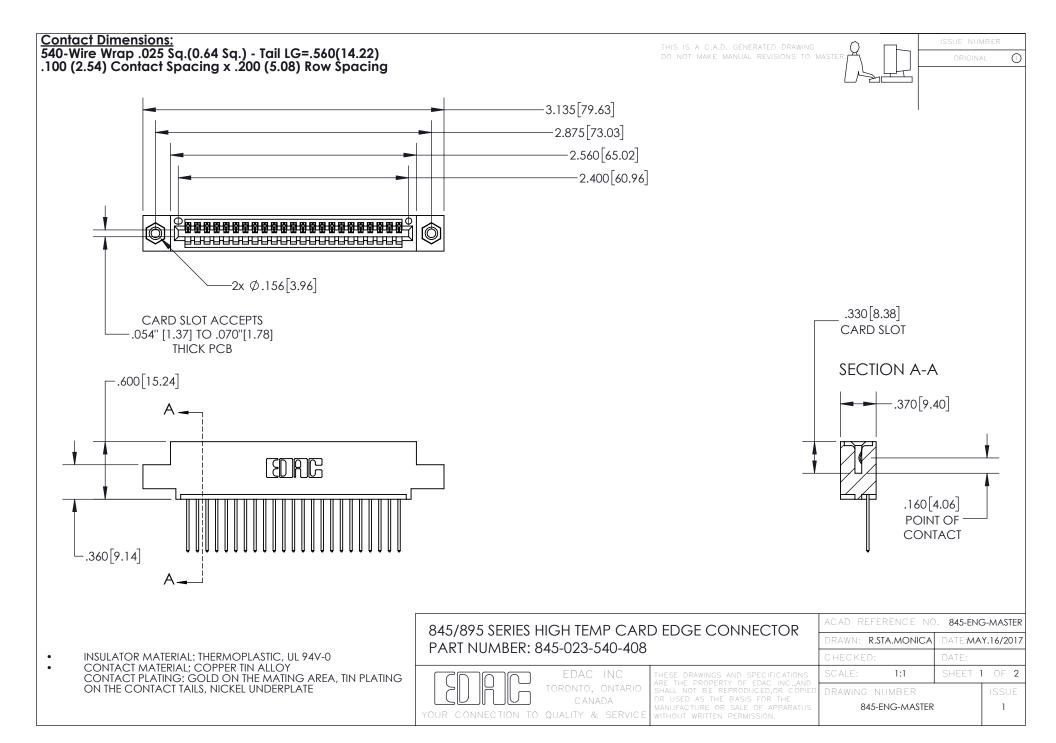

- INSULATOR MATERIAL: THERMOPLASTIC POLYESTER, UL 94V-0 DAP MATERIAL AVAILABLE UPON REQUEST
- CONTACT MATERIAL; COPPER ALLOY

CONTACT PLATING: GOLD ON THE MATING AREA, TIN PLATING ON THE CONTACT TAILS, NICKEL UNDERPLATE

## 845/895 SERIES HIGH TEMP CARD EDGE CONNECTOR CONTACT CODE 555,556,558,559,560 DIMENSIONS

YOUR CONNECTION TO QUALITY & SERVICE

|   | ACAD REFERENCE NO. 845-ENG-MASTER |                  |
|---|-----------------------------------|------------------|
|   | DRAWN: R.STA.MONICA               | DATE:MAY.16/2017 |
|   | CHECKED:                          | DATE:            |
| D | SCALE: 1:1                        | SHEET 2 OF 2     |
|   | DRAWING NUMBER                    | ISSUE            |

845-ENG-MASTER