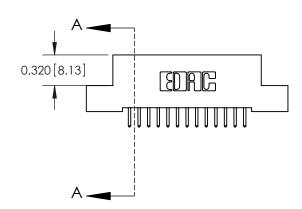

SECTION A-A

842 Assembly

THIS IS A C.A.D. GENERATED DRAWING DO NOT MAKE MANUAL REVISIONS TO MASTER

ORIGINAL (1)

| 842/892 Series High Temp Card Edge Connector |                                                                 |         | ACAD REFERENCE NO. 842 ENG MASTER |          |          |  |
|----------------------------------------------|-----------------------------------------------------------------|---------|-----------------------------------|----------|----------|--|
| Contact Bend Detail                          |                                                                 | DRAWN:  | J.LEE                             | DATE: OC | T. 06/09 |  |
|                                              |                                                                 | CHECKE  | ):                                | DATE:    |          |  |
| EDAC INC                                     | ARE THE BROBERTY OF FRACTING AND                                |         | NTS                               | SHEET :  | 2 OF 3   |  |
| TORONTO, ONTARIO                             | SHALL NOT BE REPRODUCED, OR COPIED OR USED AS THE BASIS FOR THE | DRAWING | NUMBER                            |          | ISSUE    |  |
| YOUR CONNECTION TO QUALITY & SERVICE         | MANUFACTURE OR SALE OF APPARATU                                 |         | 842 Assembly                      |          | 1        |  |