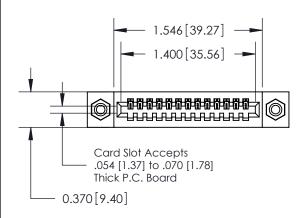

## **Mounting Option**

08-#4-40 Unified Threaded Inserts

## **Contact Detail**

521-P.C. Tail .025 Sq.(0.64 Sq.) - Tail LG=.160(4.06) .100 [2.54] Contact Spacing x .200 [5.08] Row Spacing

## **See Accompanying Pages for:**

- **Contact Bend Details**
- **Mounting Options**

.240 [6.10] Point of Contact-

YOUR CONNECTION TO QUALITY & SERVICE

|   | ACAD REFERENCE NO. 842 ENG MASTE |                  |  |
|---|----------------------------------|------------------|--|
|   | DRAWN: J.LEE                     | DATE: OCT. 06/09 |  |
|   | CHECKED:                         | DATE:            |  |
|   | SCALE: NTS                       | SHEET 1 OF 3     |  |
| ) | DRAWING NUMBER                   | ISSUE            |  |