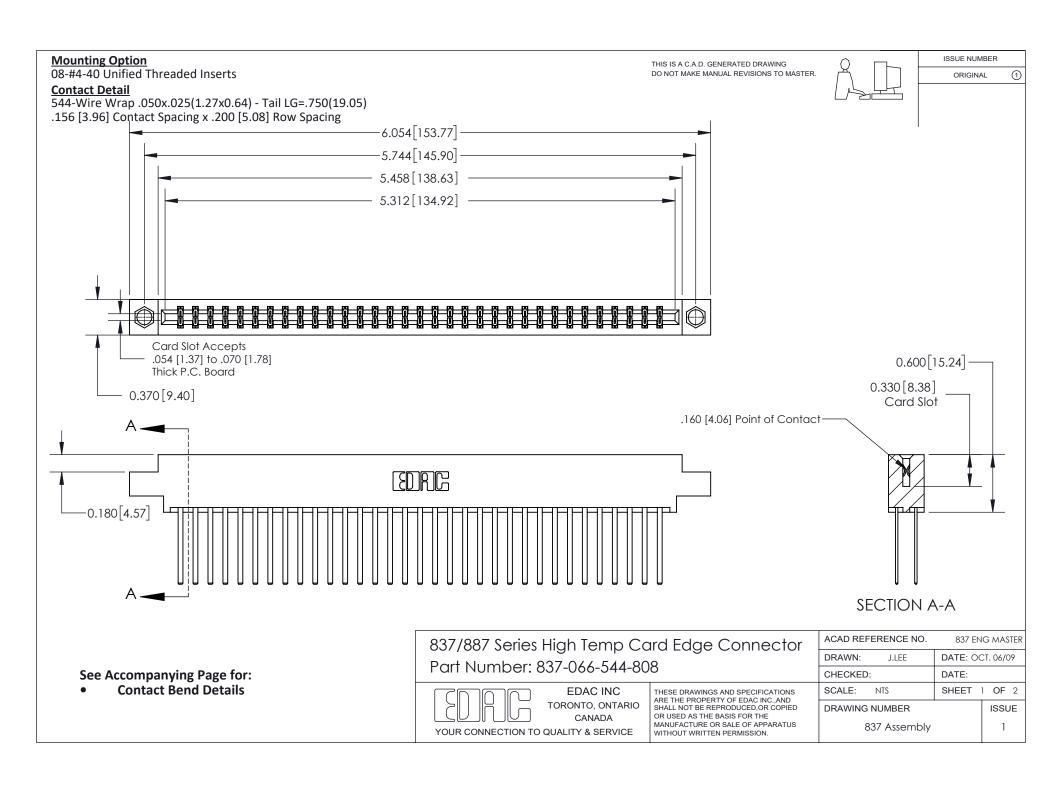

ISSUE NUMBER

ORIGINAL

1

| 837/887 Series High Temp Card Edge Connector<br>Contact Bend Detail |                                                                                                                                                                                                   | ACAD REFERENCE NO. 837 EN |                  | 3 MASTER      |
|---------------------------------------------------------------------|---------------------------------------------------------------------------------------------------------------------------------------------------------------------------------------------------|---------------------------|------------------|---------------|
|                                                                     |                                                                                                                                                                                                   | DRAWN: J.LEE              | DATE: OCT. 06/09 |               |
|                                                                     |                                                                                                                                                                                                   | CHECKED:                  | DATE:            |               |
| TORONTO, ONTARIO                                                    | THESE DRAWINGS AND SPECIFICATIONS ARE THE PROPERTY OF EDAC INC., AND SHALL NOT BE REPRODUCED, OR COPIED OR USED AS THE BASIS FOR THE MANUFACTURE OR SALE OF APPARATUS WITHOUT WRITTEN PERMISSION. | SCALE: NTS                | SHEET            | 2 <b>OF</b> 2 |
|                                                                     |                                                                                                                                                                                                   | DRAWING NUMBER            | •                | ISSUE         |
| YOUR CONNECTION TO QUALITY & SERVICE                                |                                                                                                                                                                                                   | 837 Assembly              |                  | 1             |