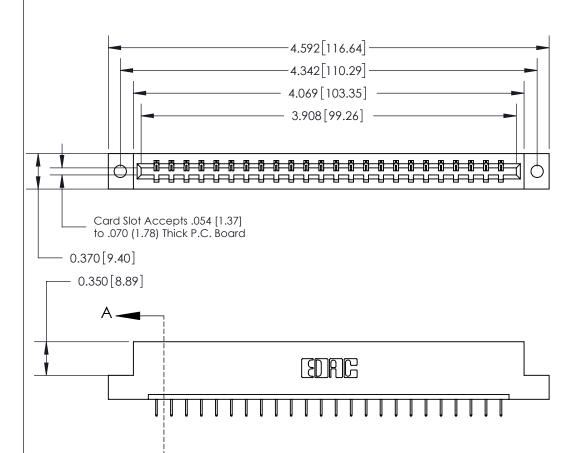

ORIGINAL

SECTION A-A 0.388 [9.86] Card Slot .160 [4.06] Point of Contact-

## See Accompanying Page for:

- **Bend Detail**
- **Mounting Options**

833 Series High Temp Card Edge Connector Part Number: 833-024-524-102

**EDAC INC** TORONTO, ONTARIO CANADA

THESE DRAWINGS AND SPECIFICATIONS ARE THE PROPERTY OF EDAC INC.,AND SHALL NOT BE REPRODUCED, OR COPIED OR USED AS THE BASIS FOR THE MANUFACTURE OR SALE OF APPARATUS WITHOUT WRITTEN PERMISSION.