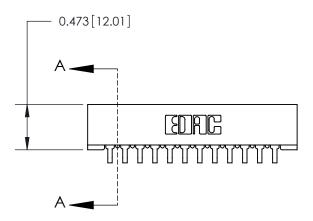

## **Contact Detail**

90 Degree Bend (Code 527 Contacts)

.156 [3.96] Contact Spacing x .200 [5.08] Row Spacing

**See Accompanying Page for:** 

**Contact Bend Details** 

| .095 [2.41] Point of Contact                                  | SECTION A-A |
|---------------------------------------------------------------|-------------|
| (Measured from bottom of Card Slot) —                         |             |
|                                                               |             |
| Card Slot Accepts .054 [1.37] to .070 [1.78] Thick P.C. Board |             |