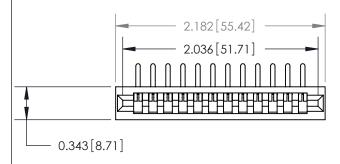

## **Contact Detail**

90 Degree Bend (Code 527 Contacts)

.156 [3.96] Contact Spacing x .200 [5.08] Row Spacing

**See Accompanying Page for:** 

**Contact Bend Details** 

| .095 [2.41] Point of Contact                                  | SECTION A-A |
|---------------------------------------------------------------|-------------|
| (Measured from bottom of Card Slot) —                         |             |
|                                                               |             |
| Card Slot Accepts .054 [1.37] to .070 [1.78] Thick P.C. Board |             |