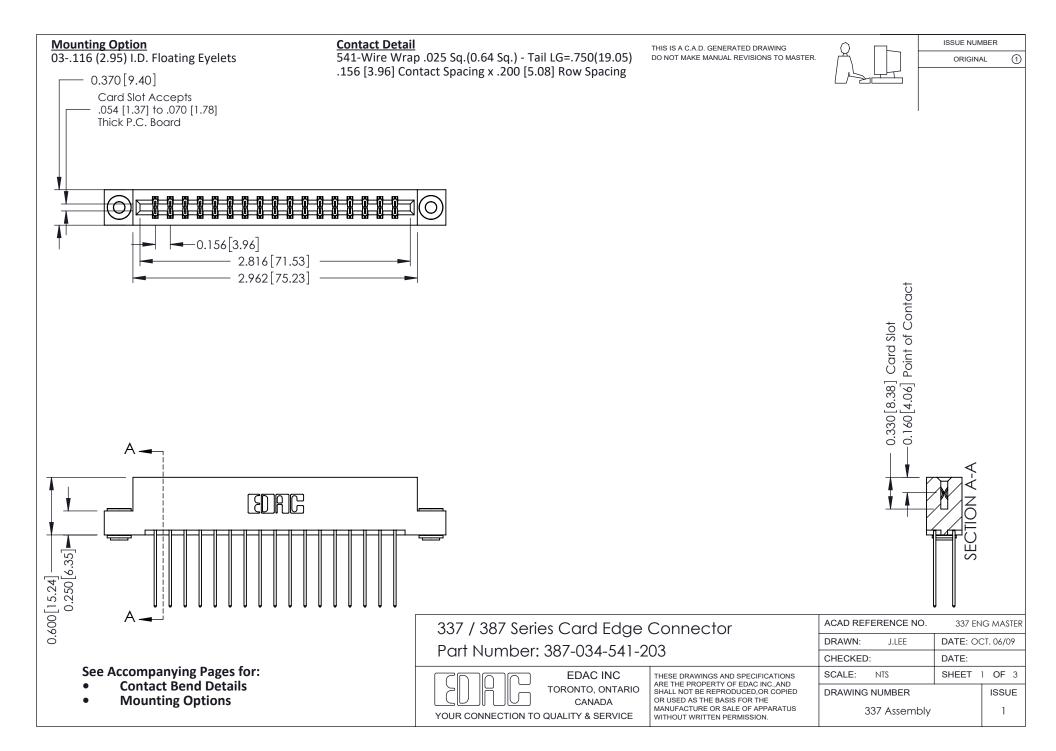

ISSUE NUMBER

ORIGINAL

1



| 337 / 387 Series Card Edge Connector<br>Contact Bend Detail           |                                                                                                                                                                                                  | ACAD REFERENCE NO. 337 E |                  | G MASTER      |
|-----------------------------------------------------------------------|--------------------------------------------------------------------------------------------------------------------------------------------------------------------------------------------------|--------------------------|------------------|---------------|
|                                                                       |