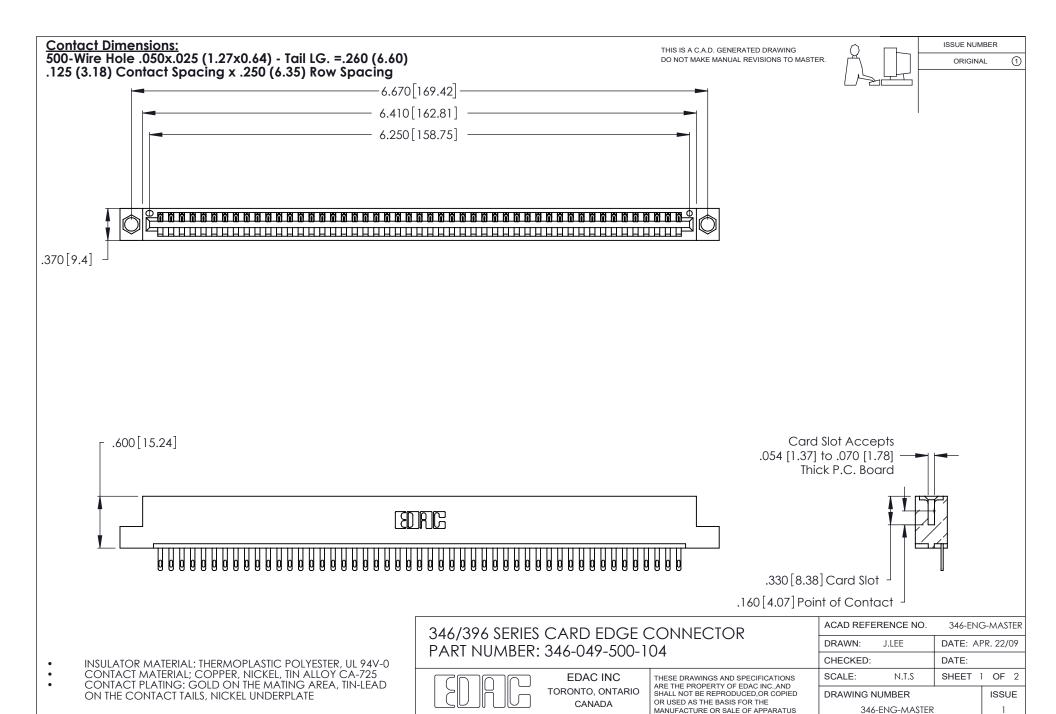

ON THE CONTACT TAILS, NICKEL UNDERPLATE

346/396 SERIES CARD EDGE CONNECTOR CONTACT CODE 555,556,558,559,560 DIMENSIONS

YOUR CONNECTION TO QUALITY & SERVICE

**EDAC INC** TORONTO, ONTARIO CANADA

THESE DRAWINGS AND SPECIFICATIONS ARE THE PROPERTY OF EDAC INC.,AND SHALL NOT BE REPRODUCED, OR COPIED OR USED AS THE BASIS FOR THE MANUFACTURE OR SALE OF APPARATUS WITHOUT WRITTEN PERMISSION.