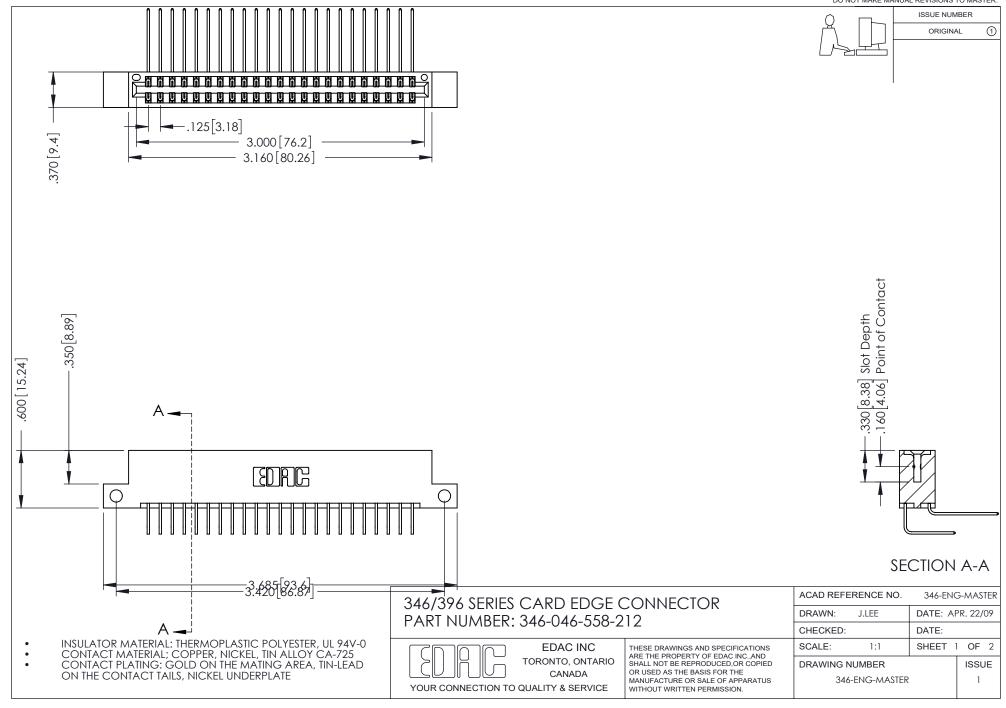

## **Contact Code 556**

INSULATOR MATERIAL: THERMOPLASTIC POLYESTER, UL 94V-0 CONTACT MATERIAL; COPPER, NICKEL, TIN ALLOY CA-725 CONTACT PLATING: GOLD ON THE MATING AREA, TIN-LEAD

ON THE CONTACT TAILS, NICKEL UNDERPLATE

## 346/396 SERIES CARD EDGE CONNECTOR CONTACT CODE 555,556,558,559,560 DIMENSIONS

YOUR CONNECTION TO QUALITY & SERVICE

**EDAC INC** TORONTO, ONTARIO CANADA

THESE DRAWINGS AND SPECIFICATIONS ARE THE PROPERTY OF EDAC INC.,AND SHALL NOT BE REPRODUCED, OR COPIED OR USED AS THE BASIS FOR THE MANUFACTURE OR SALE OF APPARATUS WITHOUT WRITTEN PERMISSION.