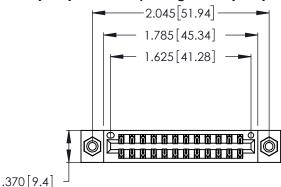

<u>Contact Dimensions:</u>
526-P.C. Tail .018 Sq. (0.46 Sq.) - Tail LG. =.350 (8.89)
.125 (3.18) Contact Spacing x .250 (6.35) Row Spacing

- INSULATOR MATERIAL: THERMOPLASTIC POLYESTER, UL 94V-0 CONTACT MATERIAL; COPPER, NICKEL, TIN ALLOY CA-725
- CONTACT PLATING: GOLD ON THE MATING AREA, TIN-LEAD ON THE CONTACT TAILS, NICKEL UNDERPLATE

THIS IS A C.A.D. GENERATED DRAWING DO NOT MAKE MANUAL REVISIONS TO MASTER.

1

346/396 SERIES CARD EDGE CONNECTOR PART NUMBER: 346-024-526-208

**EDAC INC** TORONTO, ONTARIO CANADA

THESE DRAWINGS AND SPECIFICATIONS ARE THE PROPERTY OF EDAC INC., AND SHALL NOT BE REPRODUCED, OR COPIED OR USED AS THE BASIS FOR THE MANUFACTURE OR SALE OF APPARATUS WITHOUT WRITTEN PERMISSION.