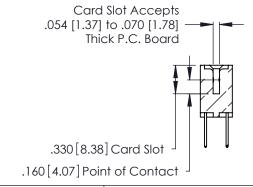

THIS IS A C.A.D. GENERATED DRAWING DO NOT MAKE MANUAL REVISIONS TO MASTER.

ISSUE NUMBER

ORIGINAL

1

**Contact Code 555** 

Contact Code 556

**Contact Code 558** 

**Contact Code 559** 

Contact Code 560

INSULATOR MATERIAL: THERMOPLASTIC POLYESTER, UL 94V-0 CONTACT MATERIAL; COPPER, NICKEL, TIN ALLOY CA-725 CONTACT PLATING: GOLD ON THE MATING AREA, TIN-LEAD

ON THE CONTACT TAILS, NICKEL UNDERPLATE

346/396 SERIES CARD EDGE CONNECTOR CONTACT CODE 555,556,558,559,560 DIMENSIONS

YOUR CONNECTION TO QUALITY & SERVICE

**EDAC INC** TORONTO, ONTARIO CANADA

THESE DRAWINGS AND SPECIFICATIONS ARE THE PROPERTY OF EDAC INC.,AND SHALL NOT BE REPRODUCED, OR COPIED OR USED AS THE BASIS FOR THE MANUFACTURE OR SALE OF APPARATUS WITHOUT WRITTEN PERMISSION.