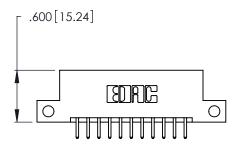

THIS IS A C.A.D. GENERATED DRAWING DO NOT MAKE MANUAL REVISIONS TO MASTER.

| 346/396 SERIES CARD EDGE CONNECTOR |
|------------------------------------|
| PART NUMBER: 346-022-520-212       |

**EDAC INC** TORONTO, ONTARIO CANADA

THESE DRAWINGS AND SPECIFICATIONS ARE THE PROPERTY OF EDAC INC.,AND SHALL NOT BE REPRODUCED, OR COPIED OR USED AS THE BASIS FOR THE MANUFACTURE OR SALE OF APPARATUS WITHOUT WRITTEN PERMISSION.

| ACAD REFERENCE NO. | 346-ENG-MASTER   |
|--------------------|------------------|
| DRAWN: J.LEE       | DATE: APR. 22/09 |
| CHECKED:           | DATE:            |
| SCALE: N.T.S       | SHEET 1 OF 2     |
| DRAWING NUMBER     | ISSUE            |
| 346-ENG-MASTE      | R 1              |