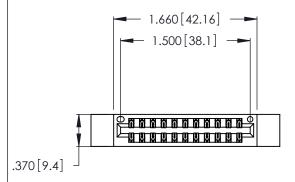

THIS IS A C.A.D. GENERATED DRAWING DO NOT MAKE MANUAL REVISIONS TO MASTER.

| 346/396 SERIES CARD EDGE CONNECTOR |
|------------------------------------|
| PART NUMBER: 346-022-520-212       |

**EDAC INC** TORONTO, ONTARIO CANADA

THESE DRAWINGS AND SPECIFICATIONS ARE THE PROPERTY OF EDAC INC.,AND SHALL NOT BE REPRODUCED, OR COPIED OR USED AS THE BASIS FOR THE MANUFACTURE OR SALE OF APPARATUS WITHOUT WRITTEN PERMISSION.

| ACAD REFERENCE NO. | 346-ENG-MASTER   |
|--------------------|------------------|
| DRAWN: J.LEE       | DATE: APR. 22/09 |
| CHECKED:           | DATE:            |
| SCALE: N.T.S       | SHEET 1 OF 2     |
| DRAWING NUMBER     | ISSUE            |
| 346-ENG-MASTE      | R 1              |