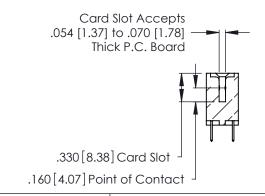

THIS IS A C.A.D. GENERATED DRAWING DO NOT MAKE MANUAL REVISIONS TO MASTER.

ISSUE NUMBER

ORIGINAL

1

**Contact Code 555** 

Contact Code 556

**Contact Code 558** 

**Contact Code 559** 

**Contact Code 560** 

INSULATOR MATERIAL: THERMOPLASTIC POLYESTER, UL 94V-0 CONTACT MATERIAL; COPPER, NICKEL, TIN ALLOY CA-725 CONTACT PLATING: GOLD ON THE MATING AREA, TIN-LEAD

ON THE CONTACT TAILS, NICKEL UNDERPLATE

346/396 SERIES CARD EDGE CONNECTOR CONTACT CODE 555,556,558,559,560 DIMENSIONS

YOUR CONNECTION TO QUALITY & SERVICE

**EDAC INC** TORONTO, ONTARIO CANADA

THESE DRAWINGS AND SPECIFICATIONS ARE THE PROPERTY OF EDAC INC.,AND SHALL NOT BE REPRODUCED, OR COPIED OR USED AS THE BASIS FOR THE MANUFACTURE OR SALE OF APPARATUS WITHOUT WRITTEN PERMISSION.