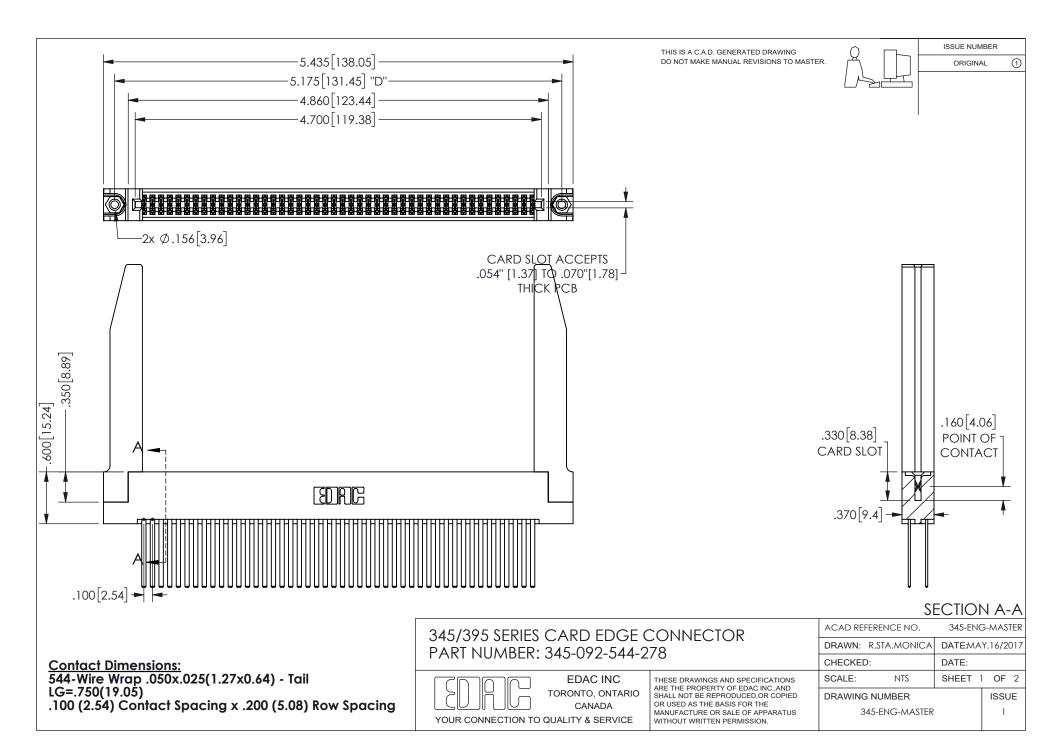

ISSUE NUMBER ORIGINAL

1









**Contact Code 558** 

Contact Code 559

Contact Code 560

INSULATOR MATERIAL: THERMOPLASTIC POLYESTER, UL 94V-0 DAP MATERIAL AVAILABLE UPON REQUEST

CONTACT MATERIAL; COPPER ALLOY

CONTACT PLATING: GOLD ON THE MATING AREA, TIN PLATING ON THE CONTACT TAILS, NICKEL UNDERPLATE

## 345/395 SERIES CARD EDGE CONNECTOR CONTACT CODE 555,556,558,559,560 DIMENSIONS

YOUR CONNECTION TO QUALITY & SERVICE

**EDAC INC** TORONTO, ONTARIO CANADA

THESE DRAWINGS AND SPECIFICATIONS ARE THE PROPERTY OF EDAC INC.,AND SHALL NOT BE REPRODUCED, OR COPIED OR USED AS THE BASIS FOR THE MANUFACTURE OR SALE OF APPARATUS WITHOUT WRITTEN PERMISSION.

| ACAD REFERENCE NO.  | 345-ENG-MASTER   |
|---------------------|------------------|
| DRAWN: R.STA.MONICA | DATE:MAY.16/2017 |
| C