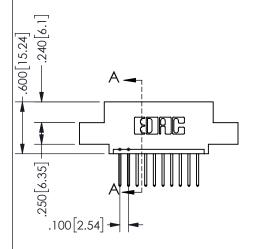

SECTION A\_A

ISSUE NUMBER ORIGINAL

1

**Contact Code 558** 

Contact Code 559

**Contact Code 560** 

INSULATOR MATERIAL: THERMOPLASTIC POLYESTER, UL 94V-0 DAP MATERIAL AVAILABLE UPON REQUEST

CONTACT MATERIAL; COPPER ALLOY CONTACT PLATING: GOLD ON THE MATING AREA, TIN PLATING ON THE CONTACT TAILS, NICKEL UNDERPLATE

## 345/395 SERIES CARD EDGE CONNECTOR PART NUMBER: 345-010-523-402

YOUR CONNECTION TO QUALITY & SERVICE

**EDAC INC** TORONTO, ONTARIO CANADA

THESE DRAWINGS AND SPECIFICATIONS ARE THE PROPERTY OF EDAC INC.,AND SHALL NOT BE REPRODUCED, OR COPIED OR USED AS THE BASIS FOR THE MANUFACTURE OR SALE OF APPARATUS WITHOUT WRITTEN PERMISSION.