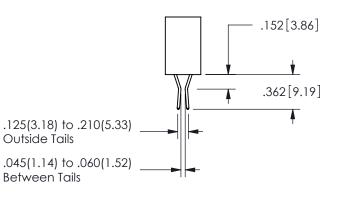

THIS IS A C.A.D. GENERATED DRAWING DO NOT MAKE MANUAL REVISIONS TO MASTER.

ISSUE NUMBER

ORIGINAL

1

**Contact Dimensions:** 523-P.C. Tail .025 Sq.(0.64 Sq.) - Tail LG=.390(9.91) .100 (2.54) Contact Spacing x .200 (5.08) Row Spacing

SECTION A\_A

ISSUE NUMBER ORIGINAL

1

**Contact Code 558** 

Contact Code 559

**Contact Code 560** 

INSULATOR MATERIAL: THERMOPLASTIC POLYESTER, UL 94V-0 DAP MATERIAL AVAILABLE UPON REQUEST

CONTACT MATERIAL; COPPER ALLOY CONTACT PLATING: GOLD ON THE MATING AREA, TIN PLATING ON THE CONTACT TAILS, NICKEL UNDERPLATE