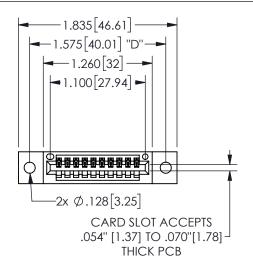

## 345/395 SERIES CARD EDGE CONNECTOR PART NUMBER: 345-010-523-402

YOUR CONNECTION TO QUALITY & SERVICE

**EDAC INC** TORONTO, ONTARIO CANADA

THESE DRAWINGS AND SPECIFICATIONS ARE THE PROPERTY OF EDAC INC.,AND SHALL NOT BE REPRODUCED, OR COPIED OR USED AS THE BASIS FOR THE MANUFACTURE OR SALE OF APPARATUS WITHOUT WRITTEN PERMISSION.

THIS IS A C.A.D. GENERATED DRAWING DO NOT MAKE MANUAL REVISIONS TO MASTER.

ISSUE NUMBER

ORIGINAL

1

**Contact Dimensions:** 523-P.C. Tail .025 Sq.(0.64 Sq.) - Tail LG=.390(9.91) .100 (2.54) Contact Spacing x .200 (5.08) Row Spacing