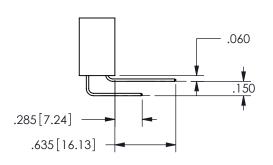

.160 4.06 .330[8.38] POINT OF CARD SLOT CONTACT .370 9.4

THIS IS A C.A.D. GENERATED DRAWING DO NOT MAKE MANUAL REVISIONS TO MASTER.

ISSUE NUMBER

ORIGINAL

1

**Contact Dimensions:** 523-P.C. Tail .025 Sq.(0.64 Sq.) - Tail LG=.390(9.91) .100 (2.54) Contact Spacing x .200 (5.08) Row Spacing