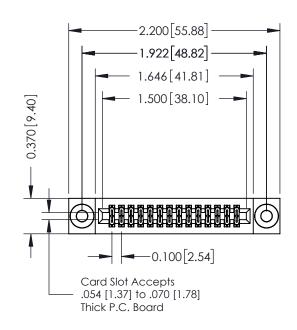

## **See Accompanying Pages for:**

- **Contact Bend Details**
- **Mounting Options**

| Part Number: 342-028-542-203 |                            |                                                                                                                                    |        |  |
|------------------------------|----------------------------|------------------------------------------------------------------------------------------------------------------------------------|--------|--|
|                              | EDAC INC                   | THESE DRAWINGS AND SPECIFICATIONS ARE THE PROPERTY OF EDAC INC.,AND SHALL NOT BE REPRODUCED,OR COPIED OR USED AS THE BASIS FOR THE | SCALE: |  |
|                              | TORONTO, ONTARIO<br>CANADA |                                                                                                                                    | DRAWIN |  |
| OUR CONNECTION TO            | QUALITY & SERVICE          | MANUFACTURE OR SALE OF APPARATUS WITHOUT WRITTEN PERMISSION.                                                                       |        |  |