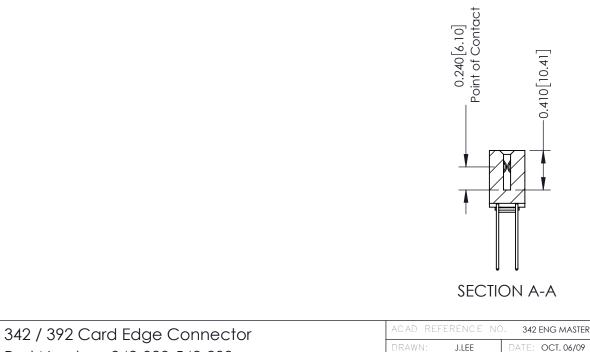

THIS IS A C.A.D. GENERATED DRAWING DO NOT MAKE MANUAL REVISIONS TO MASTER. ISSUE NUMBER

ORIGINAL

1

| 342 / 392 Series Card Edge Connector<br>Contact Bend Detail |                                                                                                                                     |          | ACAD REFERENCE NO. 342 ENG MASTER |                  |        |  |
|-------------------------------------------------------------|-------------------------------------------------------------------------------------------------------------------------------------|----------|-----------------------------------|------------------|--------|--|
|                                                             |                                                                                                                                     |          | J.LEE                             | DATE: OCT. 06/09 |        |  |
| Confider bend beldii                                        |                                                                                                                                     | CHECKED: |                                   | DATE:            |        |  |
| I   >                                                       | THESE DRAWINGS AND SPECIFICATIONS ARE THE PROPERTY OF EDAC INC.,AND SHALL NOT BE REPRODUCED,OR COPIED OR LISED AS THE BASIS FOR THE | SCALE:   | NTS                               | SHEET :          | 2 OF 3 |  |
|                                                             |                                                                                                                                     | DRAWING  | NUMBER                            |                  | ISSUE  |  |
| YOUR CONNECTION TO QUALITY & SERVICE                        | MANUFACTURE OR SALE OF APPARATUS                                                                                                    | 3        | 42 Assembly                       |                  | 1      |  |