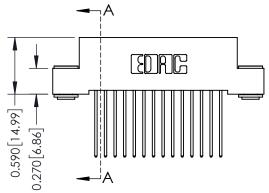

## **See Accompanying Pages for:**

- **Contact Bend Details**
- **Mounting Options**

| Part Number: 342-028-542-203 |                            |                                                                                                                                    |        |  |
|------------------------------|----------------------------|------------------------------------------------------------------------------------------------------------------------------------|--------|--|
|                              | EDAC INC                   | THESE DRAWINGS AND SPECIFICATIONS ARE THE PROPERTY OF EDAC INC.,AND SHALL NOT BE REPRODUCED,OR COPIED OR USED AS THE BASIS FOR THE | SCALE: |  |
|                              | TORONTO, ONTARIO<br>CANADA |                                                                                                                                    | DRAWIN |  |
| OUR CONNECTION TO            | QUALITY & SERVICE          | MANUFACTURE OR SALE OF APPARATUS WITHOUT WRITTEN PERMISSION.                                                                       |        |  |