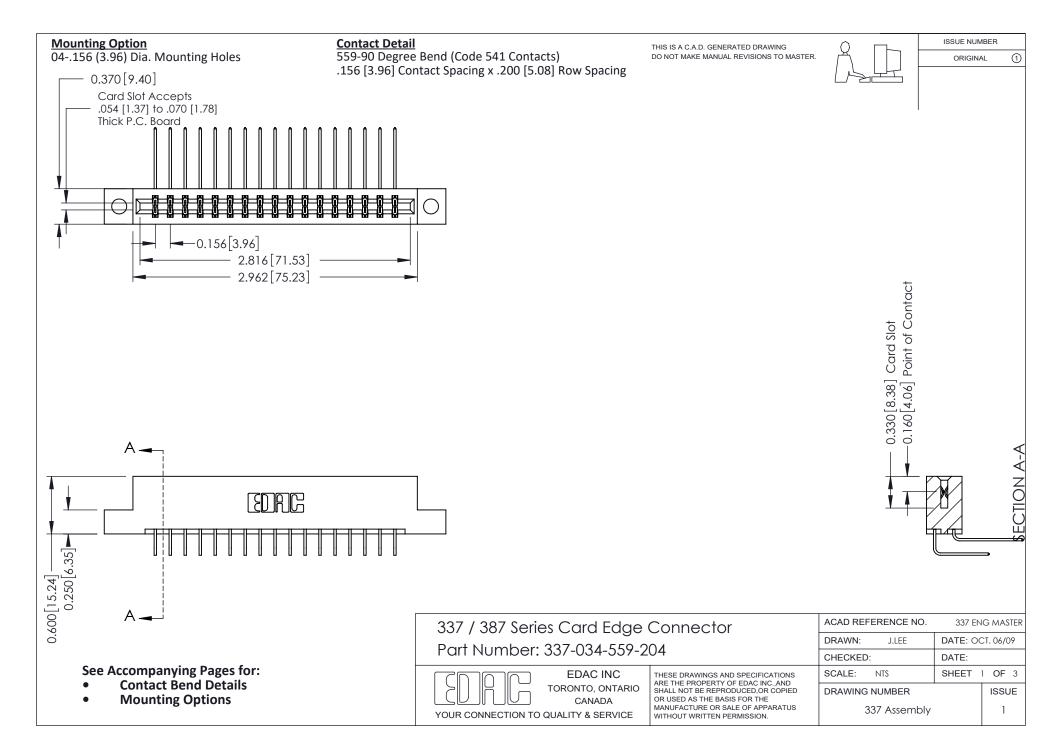

ISSUE NUMBER

ORIGINAL

1

| 337 / 387 Series Card Edge Connector<br>Contact Bend Detail           |                                                                                                                                                                                                  | ACAD REFERENCE NO. 337 E |                  | G MASTER      |
|-----------------------------------------------------------------------|--------------------------------------------------------------------------------------------------------------------------------------------------------------------------------------------------|--------------------------|------------------|---------------|
|                                                                       |                                                                                                                                                                                                  | DRAWN: J.LEE             | DATE: OCT. 06/09 |               |
|                                                                       |                                                                                                                                                                                                  | CHECKED: DATE:           |                  |               |
| EDAC INC TORONTO, ONTARIO CANADA YOUR CONNECTION TO QUALITY & SERVICE | THESE DRAWINGS AND SPECIFICATIONS ARE THE PROPERTY OF EDAC INC.,AND SHALL NOT BE REPRODUCED, OR COPIED OR USED AS THE BASIS FOR THE MANUFACTURE OR SALE OF APPARATUS WITHOUT WRITTEN PERMISSION. | SCALE: NTS               | SHEET            | 2 <b>OF</b> 3 |
|                                                                       |                                                                                                                                                                                                  | DRAWING NUMBER           |                  | ISSUE         |
|                                                                       |                                                                                                                                                                                                  | 337 Assembly             |                  | 1             |