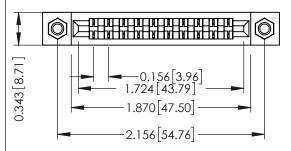

Wire Hole .089x.014(2.29x0.36) - Tail LG=.213(5.41) .156 [3.96] Contact Spacing x .200 [5.08] Row Spacing

THIS IS A C.A.D. GENERATED DRAWING DO NOT MAKE MANUAL REVISIONS TO MASTER.

ISSUE NUMBER

ORIGINAL