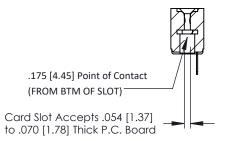

Wire Hole .089x.014(2.29x0.36) - Tail LG=.213(5.41) .156 [3.96] Contact Spacing x .200 [5.08] Row Spacing

THIS IS A C.A.D. GENERATED DRAWING DO NOT MAKE MANUAL REVISIONS TO MASTER.

ISSUE NUMBER

ORIGINAL