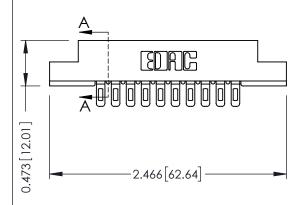

## SECTION A-A

| 307 / 357 Card Edge Connector Part Number: 307-010-401-107 |                                                                     |  |
|------------------------------------------------------------|---------------------------------------------------------------------|--|
|                                                            |                                                                     |  |
| EDAC INC                                                   | THESE DRAWINGS AND SPECIFICATIONS ARE THE PROPERTY OF EDAC INC.,AND |  |