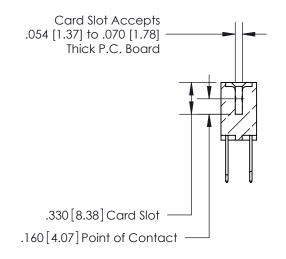

THIS IS A C.A.D. GENERATED DRAWING DO NOT MAKE MANUAL REVISIONS TO MASTER.

ISSUE NUMBER

ORIGINAL

1

.060 [1.52] .200 [5.08] .210[5.33] -.660 [16.76]

.060 [1.52] .150 [3.81] .260[6.6] -**Outside Tails** .660[16.76]

.165[4.19] .375 [9.54] .125(3.18) to .210(5.33) .125(3.18) to .210(5.33)

**Contact Code 558** 

**Contact Code 559** 

**Contact Code 560** 

INSULATOR MATERIAL: THERMOPLASTIC POLYESTER, UL 94V-0 CONTACT MATERIAL; COPPER, NICKEL, TIN ALLOY CA-725 CONTACT PLATING: GOLD ON THE MATING AREA, TIN-LEAD ON THE CONTACT TAILS, NICKEL UNDERPLATE