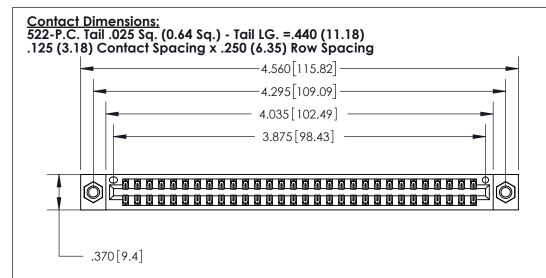

THIS IS A C.A.D. GENERATED DRAWING DO NOT MAKE MANUAL REVISIONS TO MASTER.

ISSUE NUMBER ORIGINAL

.600 [15.24]

INSULATOR MATERIAL: THERMOPLASTIC POLYESTER, UL 94V-0 CONTACT MATERIAL; COPPER, NICKEL, TIN ALLOY CA-725

CONTACT PLATING: GOLD ON THE MATING AREA, TIN-LEAD

ON THE CONTACT TAILS, NICKEL UNDERPLATE

846/896 SERIES HIGH TEMP CARD EDGE CONNECTOR PART NUMBER: 896-060-522-207

YOUR CONNECTION TO QUALITY & SERVICE

**EDAC INC** TORONTO, ONTARIO CANADA