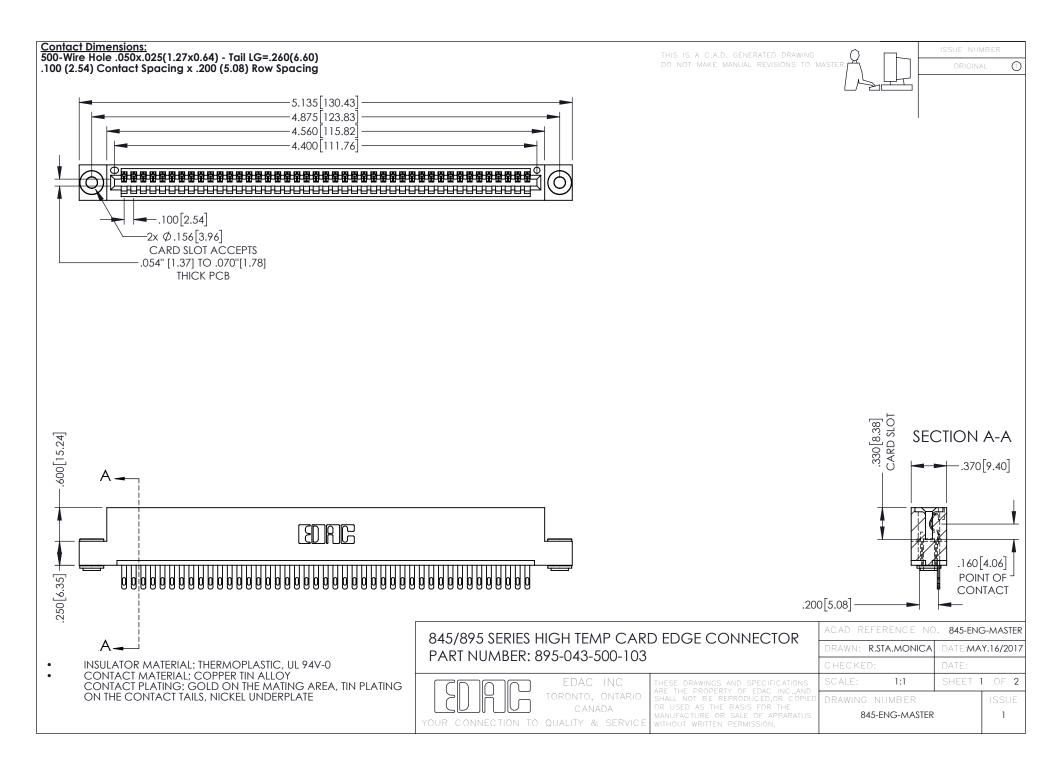

- INSULATOR MATERIAL: THERMOPLASTIC POLYESTER, UL 94V-0 DAP MATERIAL AVAILABLE UPON REQUEST
- CONTACT MATERIAL; COPPER ALLOY

**Contact Code 558** 

CONTACT PLATING: GOLD ON THE MATING AREA, TIN PLATING ON THE CONTACT TAILS, NICKEL UNDERPLATE

## 845/895 SERIES HIGH TEMP CARD EDGE CONNECTOR CONTACT CODE 555,556,558,559,560 DIMENSIONS

YOUR CONNECTION TO QUALITY & SERVICE

Contact Code 559

|   | ACAD REFERENCE NO   | . 845-ENG-MASTER |
|---|---------------------|------------------|
|   | DRAWN: R.STA.MONICA | DATE:MAY.16/2017 |
|   | CHECKED:            | DATE:            |
|   | SCALE: 1:1          | SHEET 2 OF 2     |
| D | DRAWING NUMBER      | ISSUE            |

Contact Code 560

845-ENG-MASTER