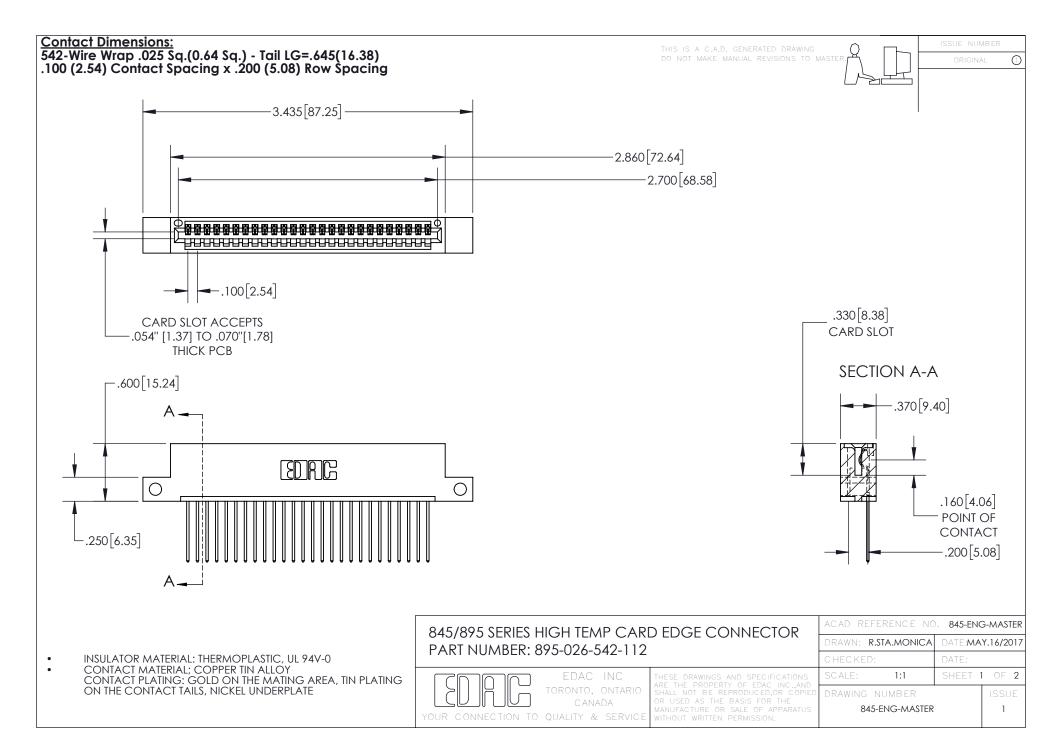

INSULATOR MATERIAL: THERMOPLASTIC POLYESTER, UL 94V-0 DAP MATERIAL AVAILABLE UPON REQUEST

**Contact Code 558** 

CONTACT MATERIAL; COPPER ALLOY CONTACT PLATING: GOLD ON THE MATING AREA, TIN PLATING ON THE CONTACT TAILS, NICKEL UNDERPLATE

## 845/895 SERIES HIGH TEMP CARD EDGE CONNECTOR CONTACT CODE 555,556,558,559,560 DIMENSIONS

YOUR CONNECTION TO QUALITY & SERVICE

Contact Code 559

|   | ACAD REFERENCE NO. 845-ENG-MASTER |                  |  |
|---|-----------------------------------|------------------|--|
|   | DRAWN: R.STA.MONICA               | DATE:MAY.16/2017 |  |
|   | CHECKED:                          | DATE:            |  |
|   | SCALE: 1:1                        | SHEET 2 OF 2     |  |
| D | DRAWING NUMBER                    | ISSUE            |  |

Contact Code 560

845-ENG-MASTER