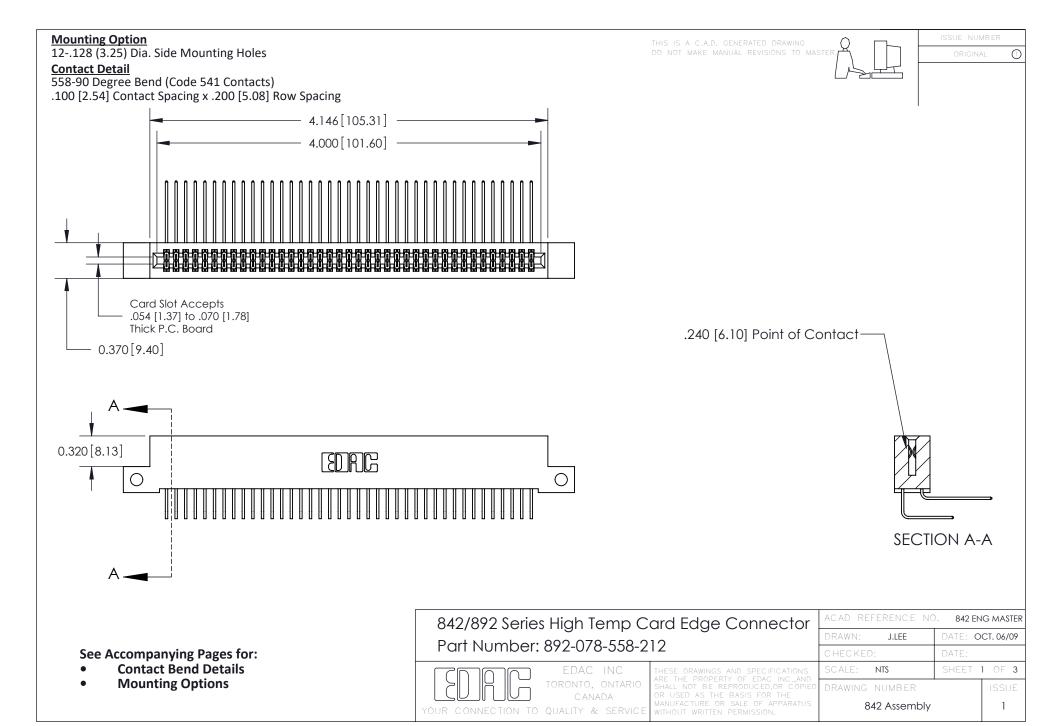

THIS IS A C.A.D. GENERATED DRAWING DO NOT MAKE MANUAL REVISIONS TO MASTER

ORIGINAL (1)



| 842/892 Series High Temp Card Edge Connector<br>Contact Bend Detail |                                                                                                 | ACAD REFERENCE NO. 842 ENG MASTER |             |                  |        |
|---------------------------------------------------------------------|-------------------------------------------------------------------------------------------------|-----------------------------------|-------------|------------------|--------|
|                                                                     |                                                                                                 | DRAWN:                            | J.LEE