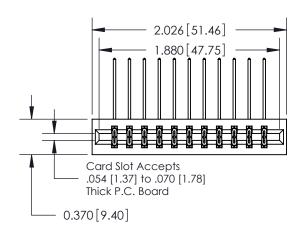

## **Contact Detail**

559-90 Degree Bend (Code 541 Contacts)

.156 [3.96] Contact Spacing x .200 [5.08] Row Spacing

**See Accompanying Pages for: Contact Bend Details** 

THIS IS A C.A.D. GENERATED DRAWING DO NOT MAKE MANUAL REVISIONS TO MASTER.

837/887 Series High Temp Card Edge Connector Part Number: 887-022-559-201

**EDAC INC** TORONTO, ONTARIO CANADA

THESE DRAWINGS AND SPECIFICATIONS ARE THE PROPERTY OF EDAC INC.,AND SHALL NOT BE REPRODUCED, OR COPIED OR USED AS THE BASIS FOR THE MANUFACTURE OR SALE OF APPARATUS WITHOUT WRITTEN PERMISSION.