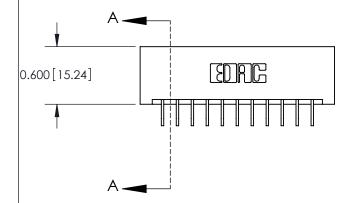

ORIGINAL

|                              | 0.330 [8.38]<br>Card Slot |
|------------------------------|---------------------------|
| .160 [4.06] Point of Contact |                           |
|                              |                           |
|                              | SECTION A-A               |