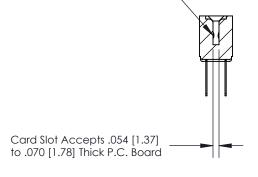

## **Contact Detail**

PC Tail .046x.013(1.17x0.33) - Tail LG=.358(9.09)

.156 [3.96] Contact Spacing x .200 [5.08] Row Spacing

**SECTION A-A** 

.095 [2.41] Point of Contact (Measured from bottom of Card Slot)