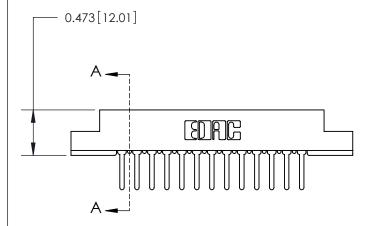

## **Contact Detail**

PC Tail .046x.013(1.17x0.33) - Tail LG=.358(9.09)

.156 [3.96] Contact Spacing x .200 [5.08] Row Spacing

**SECTION A-A** 

.095 [2.41] Point of Contact (Measured from bottom of Card Slot)