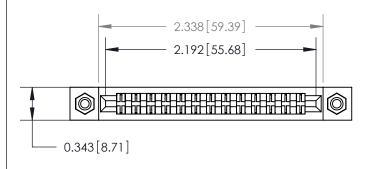

**Mounting Option** 

#4-40 Unified Threaded Inserts

## **Contact Detail**

PC Tail .046x.013(1.17x0.33) - Tail LG=.358(9.09)

.156 [3.96] Contact Spacing x .200 [5.08] Row Spacing

**SECTION A-A** 

.095 [2.41] Point of Contact (Measured from bottom of Card Slot)