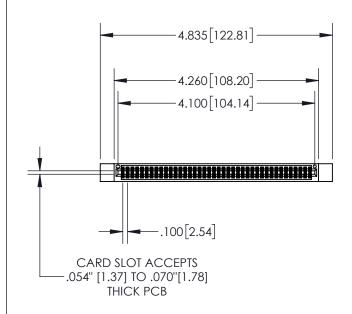

| 845/895 SERIES HIGH TEMP CARD EDGE CONNECTOR |
|----------------------------------------------|
| PART NUMBER: 845-080-556-512                 |

| ACAD REFERENCE NO. 845-ENG-MASTER |                  |       |  |
|-----------------------------------|------------------|-------|--|
| DRAWN: R.STA.MONICA               | DATE:MAY.16/2017 |       |  |
| CHECKED:                          | DATE:            |       |  |
| SCALE: 1:2                        | SHEET 1          | OF 2  |  |
| DRAWING NUMBER                    |                  | ISSUE |  |
| 845-ENG-MASTER                    | 1                |       |  |