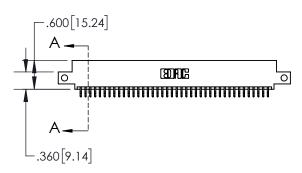

1

| MASTER. |  |
|---------|--|
|         |  |

| .330[8.38]<br>CARD SLOT     |  |  |
|-----------------------------|--|--|
| 370[9.40]<br>SECTION A-A    |  |  |
| .160[4.06] POINT OF CONTACT |  |  |
| 200[5.08]                   |  |  |

| 845/895 SERIES HIGH TEMP CARD EDGE CONNECTOR |
|----------------------------------------------|
| PART NUMBER: 845-080-556-512                 |

| ACAD REFERENCE NO. 845-ENG-MASTER |                  |       |  |
|-----------------------------------|------------------|-------|--|
| DRAWN: R.STA.MONICA               | DATE:MAY.16/2017 |       |  |
| CHECKED:                          | DATE:            |       |  |
| SCALE: 1:2                        | SHEET 1          | OF 2  |  |
| DRAWING NUMBER                    |                  | ISSUE |  |
| 845-ENG-MASTER                    | 1                |       |  |