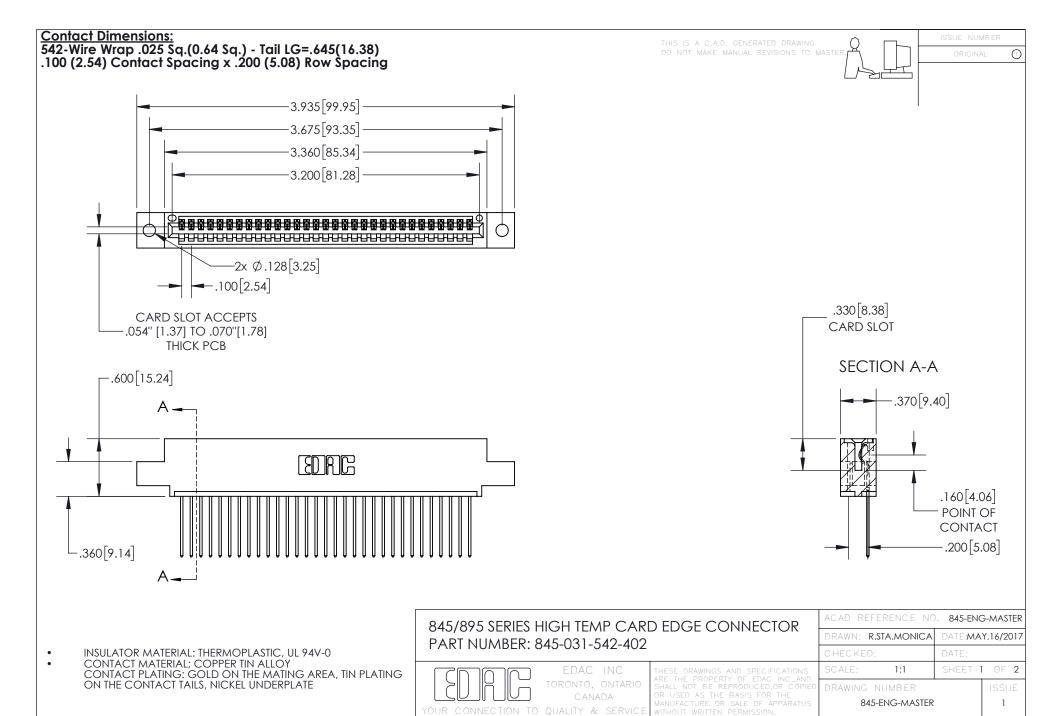

INSULATOR MATERIAL: THERMOPLASTIC POLYESTER, UL 94V-0 DAP MATERIAL AVAILABLE UPON REQUEST

**Contact Code 558** 

CONTACT MATERIAL; COPPER ALLOY CONTACT PLATING: GOLD ON THE MATING AREA, TIN PLATING ON THE CONTACT TAILS, NICKEL UNDERPLATE

## 845/895 SERIES HIGH TEMP CARD EDGE CONNECTOR CONTACT CODE 555,556,558,559,560 DIMENSIONS

YOUR CONNECTION TO QUALITY & SERVICE

Contact Code 559

|   | ACAD REFERENCE NO. 845-ENG-MASTER |                  |  |
|---|-----------------------------------|------------------|--|
|   | DRAWN: R.STA.MONICA               | DATE:MAY.16/2017 |  |
|   | CHECKED:                          | DATE:            |  |
|   | SCALE: 1:1                        | SHEET 2 OF 2     |  |
| D | DRAWING NUMBER                    | ISSUE            |  |